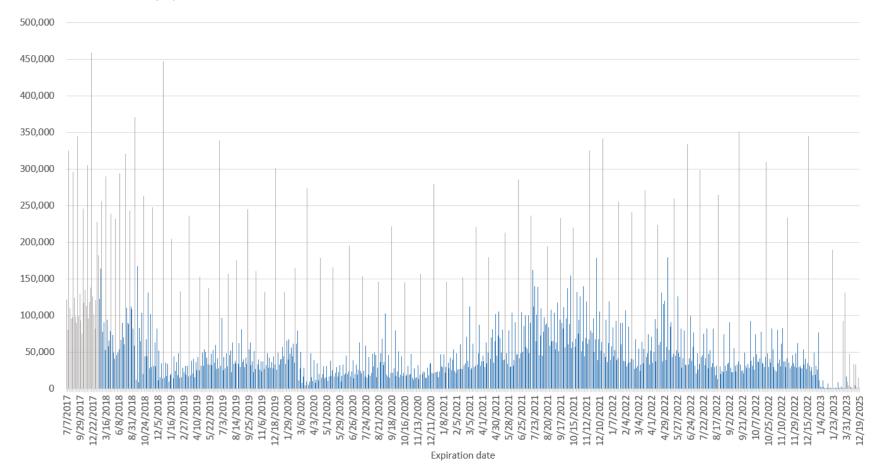

Volume Jul 1, 2017 - Jan 31, 2022

|                         | ebruary 2018 and Apr |                | Expiration date between Ma   |        |                | Expiration date between Ma |         |            |
|-------------------------|----------------------|----------------|------------------------------|--------|----------------|----------------------------|---------|------------|
| Expiration date         | NDXP                 | Expiration day | Expiration date              | NDXP   | Expiration day | Expiration date            | NDXP    | Expiration |
| 2/2/2018                | 122,948              | Friday         | 5/1/2019                     | 31,272 | Wednesday      | 3/2/2020                   | 11,780  | Mo         |
| 2/9/2018                | 163,880              | Friday         | 5/3/2019                     | 54,258 | Friday         | 3/4/2020                   | 27,574  | Wedne      |
| 2/23/2018               | 77,960               | Friday         | 5/8/2019                     | 50,286 | Wednesday      | 3/6/2020                   | 50,260  | Fi         |
| 3/2/2018                | 90,830               | Friday         | 5/10/2019                    | 42,832 | Friday         | 3/9/2020                   | 8,152   | Mo         |
| 3/9/2018                | 53,206               | Friday         | 5/15/2019                    | 32,942 | Wednesday      | 3/11/2020                  | 16,882  | Wedne      |
| 3/23/2018               | 94,770               |                |                              |        | Wednesday      |                            |         | Fi         |
|                         |                      | Friday         | 5/22/2019                    | 33,478 |                | 3/13/2020                  | 29,214  |            |
| 3/29/2018               | 58,116               | Thursday       | 5/24/2019                    | 48,148 | Friday         | 3/16/2020                  | 4,598   | Mo         |
| 4/6/2018                | 65,810               | Friday         | 5/29/2019                    | 32,202 | Wednesday      | 3/18/2020                  | 10,290  | Wedne      |
| 4/13/2018               | 78,978               | Friday         | 5/31/2019                    | 53,054 | Friday         | 3/23/2020                  | 5,284   | Mo         |
| 4/27/2018               | 73,536               | Friday         | 6/5/2019                     | 35,776 | Wednesday      | 3/25/2020                  | 9,814   | Wedne      |
| 5/4/2018                | 49,740               | Friday         | 6/7/2019                     | 59,508 | Friday         | 3/27/2020                  | 48,406  | F          |
| 5/11/2018               | 41,220               | Friday         | 6/12/2019                    | 27,196 | Wednesday      | 3/30/2020                  | 16,118  | Mo         |
| 5/25/2018               | 46,416               | Friday         | 6/14/2019                    | 41,734 | Friday         | 4/1/2020                   | 10,868  | Wedne      |
| 6/1/2018                |                      |                |                              |        |                |                            |         |            |
|                         | 49,484               | Friday         | 6/19/2019                    | 28,212 | Wednesday      | 4/3/2020                   | 39,260  | F          |
| 6/8/2018                | 54,170               | Friday         | 6/26/2019                    | 31,636 | Wednesday      | 4/6/2020                   | 7,766   | Mo         |
| 6/22/2018               | 66,368               | Friday         | 6/28/2019                    | 97,092 | Friday         | 4/8/2020                   | 12,374  | Wedn       |
| 6/29/2018               | 90,040               | Friday         | 7/3/2019                     | 25,400 | Wednesday      | 4/9/2020                   | 35,070  | Thu        |
| 7/6/2018                | 69,942               | Friday         | 7/5/2019                     | 43,312 | Friday         | 4/13/2020                  | 11,238  | Mo         |
| 7/13/2018               | 60,350               | Friday         | 7/10/2019                    | 28,290 | Wednesday      | 4/15/2020                  | 20,272  | Wedne      |
| 7/27/2018               | 110,478              | Friday         | 7/12/2019                    | 48,592 | Friday         | 4/20/2020                  | 14,790  | Mo         |
| 8/3/2018                | 90,200               | Friday         | 7/17/2019                    | 30,338 | Wednesday      | 4/22/2020                  | 20,648  | Wedne      |
|                         |                      |                |                              |        |                |                            |         |            |
| 8/10/2018               | 88,032               | Friday         | 7/24/2019                    | 46,040 | Wednesday      | 4/24/2020                  | 30,954  | F          |
| 8/24/2018               | 112,810              | Friday         | 7/26/2019                    | 52,288 | Friday         | 4/27/2020                  | 14,046  | Mo         |
| 8/31/2018               | 108,782              | Friday         | 7/31/2019                    | 22,772 | Wednesday      | 4/29/2020                  | 16,306  | Wedne      |
| 9/7/2018                | 82,520               | Friday         | 8/2/2019                     | 63,374 | Friday         | 5/1/2020                   | 31,818  | F          |
| 9/14/2018               | 58,738               | Friday         | 8/7/2019                     | 34,188 | Wednesday      | 5/4/2020                   | 10,336  | Mo         |
| 9/26/2018               | 12,486               | Wednesday      | 8/9/2019                     | 38,096 | Friday         | 5/6/2020                   | 16,782  | Wedne      |
| 9/28/2018               | 167,618              | Friday         | 8/14/2019                    | 34,888 | Wednesday      | 5/8/2020                   | 38,544  | F          |
| 10/3/2018               | 8,898                | Wednesday      | 8/21/2019                    | 33,774 | Wednesday      | 5/11/2020                  | 17,634  | Mo         |
|                         |                      |                |                              |        |                |                            |         |            |
| 10/5/2018               | 82,856               | Friday         | 8/23/2019                    | 62,330 | Friday         | 5/13/2020                  | 25,294  | Wedn       |
| 10/10/2018              | 64,626               | Wednesday      | 8/28/2019                    | 29,822 | Wednesday      | 5/18/2020                  | 16,562  | Mo         |
| 10/12/2018              | 104,182              | Friday         | 8/30/2019                    | 81,536 | Friday         | 5/20/2020                  | 22,026  | Wedn       |
| 10/17/2018              | 20,388               | Wednesday      | 9/4/2019                     | 36,826 | Wednesday      | 5/22/2020                  | 29,898  | 1          |
| 10/24/2018              | 44,278               | Wednesday      | 9/6/2019                     | 40,138 | Friday         | 5/26/2020                  | 16,348  | Tu         |
| 10/26/2018              | 67,582               | Friday         | 9/11/2019                    | 30,056 | Wednesday      | 5/27/2020                  | 22,792  | Wedn       |
| 10/31/2018              | 44,538               | Wednesday      | 9/13/2019                    | 42,890 | Friday         | 5/29/2020                  | 31,980  | F          |
| 11/2/2018               | 130,996              | Friday         | 9/18/2019                    | 34,386 | Wednesday      | 6/1/2020                   | 9,878   | Mo         |
|                         |                      |                | 9/25/2019                    |        | ,              |                            |         |            |
| 11/7/2018               | 28,038               | Wednesday      |                              | 54,158 | Wednesday      | 6/3/2020                   | 17,338  | Wedn       |
| 11/9/2018               | 101,954              | Friday         | 9/27/2019                    | 63,222 | Friday         | 6/5/2020                   | 33,512  | 1          |
| 11/14/2018              | 29,308               | Wednesday      | 10/2/2019                    | 32,300 | Wednesday      | 6/8/2020                   | 19,016  | Mo         |
| 11/21/2018              | 31,366               | Wednesday      | 10/4/2019                    | 37,342 | Friday         | 6/10/2020                  | 21,216  | Wedn       |
| 11/23/2018              | 63,614               | Friday         | 10/9/2019                    | 22,666 | Wednesday      | 6/12/2020                  | 45,370  | 1          |
| 11/28/2018              | 30,974               | Wednesday      | 10/11/2019                   | 50,868 | Friday         | 6/15/2020                  | 19,976  | Mo         |
| 11/30/2018              | 82,364               | Friday         | 10/16/2019                   | 26,730 | Wednesday      | 6/17/2020                  | 23,382  | Wedn       |
| 12/5/2018               | 11,992               | Wednesday      | 10/23/2019                   | 33,426 | Wednesday      | 6/22/2020                  | 16,828  | M          |
|                         |                      |                |                              |        |                |                            |         |            |
| 12/7/2018               | 52,206               | Friday         | 10/25/2019                   | 40,004 | Friday         | 6/24/2020                  | 24,022  | Wedn       |
| 12/12/2018              | 16,260               | Wednesday      | 10/30/2019                   | 26,598 | Wednesday      | 6/26/2020                  | 39,446  | 1          |
| 12/14/2018              | 34,800               | Friday         | 11/1/2019                    | 37,188 | Friday         | 6/29/2020                  | 14,178  | Mo         |
| 12/19/2018              | 13,846               | Wednesday      | 11/6/2019                    | 23,540 | Wednesday      | 7/1/2020                   | 20,456  | Wedn       |
| 12/26/2018              | 14,688               | Wednesday      | 11/8/2019                    | 37,176 | Friday         | 7/2/2020                   | 32,960  | Thu        |
| 12/28/2018              | 36,080               | Friday         | 11/13/2019                   | 27,018 | Wednesday      | 7/6/2020                   | 19,170  | M          |
| 1/2/2019                | 17,292               | Wednesday      | 11/20/2019                   | 32,418 | Wednesday      | 7/8/2020                   | 26,666  | Wedn       |
| 1/4/2019                | 33,702               |                | 11/22/2019                   | 48,604 |                | 7/10/2020                  | 63,080  | l          |
|                         |                      | Friday         |                              |        | Friday         |                            |         |            |
| 1/9/2019                | 10,026               | Wednesday      | 11/27/2019                   | 28,716 | Wednesday      | 7/13/2020                  | 24,764  | M          |
| 1/11/2019               | 18,614               | Friday         | 11/29/2019                   | 42,362 | Friday         | 7/15/2020                  | 21,124  | Wedn       |
| 1/16/2019               | 20,344               | Wednesday      | 12/4/2019                    | 28,862 | Wednesday      | 7/20/2020                  | 24,784  | M          |
| 1/23/2019               | 14,118               | Wednesday      | 12/6/2019                    | 36,806 | Friday         | 7/22/2020                  | 16,428  | Wedn       |
| 1/25/2019               | 44,470               | Friday         | 12/11/2019                   | 28,028 | Wednesday      | 7/24/2020                  | 59,078  | 1          |
| 1/30/2019               | 24,178               | Wednesday      | 12/13/2019                   | 44,558 | Friday         | 7/27/2020                  | 14,744  | Mo         |
| 2/1/2019                | 36,698               | Friday         | 12/18/2019                   | 33,326 | Wednesday      | 7/29/2020                  | 19,576  | Wedn       |
| 2/6/2019                | 18,558               | Wednesday      | 12/24/2019                   | 26,682 | Tuesday        | 7/31/2020                  | 43,582  | WC011      |
|                         |                      | Estates        |                              |        |                |                            |         |            |
| 2/8/2019                | 48,880               | Friday         | 12/27/2019                   | 49,110 | Friday         | 8/3/2020                   | 17,800  | M          |
| 2/13/2019               | 15,386               | Wednesday      | 12/31/2019                   | 33,566 | Tuesday        | 8/5/2020                   | 21,600  | Wedn       |
| 2/20/2019               | 15,928               | Wednesday      | 1/3/2020                     | 40,200 | Friday         | 8/7/2020                   | 47,708  | 1          |
| 2/22/2019               | 28,444               | Friday         | 1/8/2020                     | 40,724 | Wednesday      | 8/10/2020                  | 30,542  | Mo         |
| 2/27/2019               | 22,400               | Wednesday      | 1/10/2020                    | 57,584 | Friday         | 8/12/2020                  | 49,434  | Wedn       |
| 3/1/2019                | 31,212               | Friday         | 1/15/2020                    | 44,008 | Wednesday      | 8/14/2020                  | 45,854  |            |
| 3/6/2019                | 19,636               | Wednesday      | 1/22/2020                    | 33,838 | Wednesday      | 8/17/2020                  | 16,254  | M          |
|                         | 31,434               | Friday         | 1/22/2020                    |        | Friday         | 8/19/2020                  | 28,630  | Wedn       |
| 3/8/2019                |                      |                |                              | 66,022 |                |                            |         |            |
| 3/13/2019               | 16,852               | Wednesday      | 1/29/2020                    | 39,926 | Wednesday      | 8/24/2020                  | 36,554  | Mo         |
| 3/20/2019               | 18,286               | Wednesday      | 1/31/2020                    | 67,328 | Friday         | 8/26/2020                  | 49,052  | Wedn       |
| 3/22/2019               | 38,236               | Friday         | 2/5/2020                     | 47,982 | Wednesday      | 8/28/2020                  | 68,080  | 1          |
| 3/27/2019               | 21,390               | Wednesday      | 2/7/2020                     | 56,346 | Friday         | 8/31/2020                  | 32,010  | Mo         |
| 3/29/2019               | 41,326               | Friday         | 2/12/2020                    | 44,642 | Wednesday      | 9/2/2020                   | 36,396  | Wedn       |
|                         |                      |                | 2/12/2020                    |        |                |                            |         |            |
| 4/3/2019                | 16,076               | Wednesday      |                              | 62,004 | Friday         | 9/4/2020                   | 102,746 | т.,        |
| 4/5/2019                | 36,224               | Friday         | 2/19/2020                    | 36,148 | Wednesday      | 9/8/2020                   | 19,066  | Tu         |
| 4/10/2019               | 25,344               | Wednesday      | 2/26/2020                    | 61,862 | Wednesday      | 9/9/2020                   | 16,960  | Wedn       |
| 4/12/2019               | 43,806               | Friday         | 2/28/2020                    | 79,944 | Friday         | 9/11/2020                  | 46,242  |            |
| 4/17/2019               | 25,594               | Wednesday      | Volume Jan 1, 2017 - Jan 31, |        | ···/           | 9/14/2020                  | 15,002  | M          |
| 4/24/2019               |                      |                |                              |        |                |                            |         |            |
|                         | 31,540               | Wednesday      |                              |        |                | 9/16/2020                  | 21,816  | Wedn       |
| 4/26/2019               | 49,912               | Friday         |                              |        |                | 9/21/2020                  | 21,880  | Mo         |
| ume Jan 1, 2017 - Jan 3 | 1, 2022              |                |                              |        |                | 9/23/2020                  | 28,004  | Wedn       |
|                         |                      |                |                              |        |                | 9/25/2020                  | 79,572  | 1          |
|                         |                      |                |                              |        |                |                            |         |            |
|                         |                      |                |                              |        |                | 9/28/2020                  | 17,440  | M          |

#### NDXP contract volume by expiration date

NDXP contract volume by expiration date

NDXP contract volume by expiration date

|           |                  | Expiration date between De |                     |                  | Expiration date between Ma |                     |                  | piration date between Oc |
|-----------|------------------|----------------------------|---------------------|------------------|----------------------------|---------------------|------------------|--------------------------|
| Expiratio | NDXP             | Expiration date            | Expiration day      | NDXP             | Expiration date            | Expiration day      | NDXP             | Expiration date          |
| Wedne     | 67,722           | 12/1/2021                  | Monday              | 45,182           | 5/3/2021                   | Friday              | 51,464           | 10/2/2020                |
| F         | 178,460          | 12/3/2021                  | Wednesday           | 72,658           | 5/5/2021                   | Monday              | 16,192           | 10/5/2020                |
| Mo        | 39,396           | 12/6/2021                  | Friday              | 105,528          | 5/7/2021                   | Wednesday           | 19,312           | 10/7/2020                |
| Wedne     | 67,400           | 12/8/2021                  | Monday              | 69,436           | 5/10/2021                  | Friday              | 44,034           | 10/9/2020                |
|           |                  |                            |                     |                  |                            |                     |                  |                          |
| F         | 105,212          | 12/10/2021                 | Wednesday           | 49,460           | 5/12/2021                  | Monday              | 17,566           | 10/12/2020               |
| Mo        | 52,058           | 12/13/2021                 | Friday              | 80,882           | 5/14/2021                  | Wednesday           | 22,118           | 10/14/2020               |
| Wedne     | 63,920           | 12/15/2021                 | Monday              | 39,242           | 5/17/2021                  | Monday              | 17,680           | 10/19/2020               |
| Mo        | 48,358           | 12/20/2021                 | Wednesday           | 39,996           | 5/19/2021                  | Wednesday           | 19,010           | 10/21/2020               |
| Wedne     | 43,356           | 12/22/2021                 | Monday              | 49,008           | 5/24/2021                  | Friday              | 31,290           | 10/23/2020               |
| Thu       | 94,268           | 12/23/2021                 | Wednesday           | 33,750           | 5/26/2021                  | Monday              | 19,616           | 10/26/2020               |
|           |                  |                            |                     |                  |                            |                     |                  |                          |
| Mo        | 36,482           | 12/27/2021                 | Friday              | 79,864           | 5/28/2021                  | Wednesday           | 20,306           | 10/28/2020               |
| Wedne     | 62,634           | 12/29/2021                 | Tuesday             | 29,392           | 6/1/2021                   | Friday              | 47,718           | 10/30/2020               |
| F         | 119,348          | 12/31/2021                 | Wednesday           | 30,616           | 6/2/2021                   | Monday              | 14,830           | 11/2/2020                |
| Mo        | 38,996           | 1/3/2022                   | Friday              | 103,874          | 6/4/2021                   | Wednesday           | 12,224           | 11/4/2020                |
| Wedne     | 57,782           | 1/5/2022                   | Monday              | 31,702           | 6/7/2021                   | Friday              | 28,392           | 11/6/2020                |
| F         | 84,232           | 1/7/2022                   | Wednesday           | 39,036           | 6/9/2021                   | Monday              | 15,422           | 11/9/2020                |
|           |                  |                            |                     |                  |                            |                     |                  |                          |
| Mo        | 44,728           | 1/10/2022                  | Friday              | 90,730           | 6/11/2021                  | Wednesday           | 15,568           | 11/11/2020               |
| Wedne     | 52,716           | 1/12/2022                  | Monday              | 46,602           | 6/14/2021                  | Friday              | 32,440           | 11/13/2020               |
| F         | 92,220           | 1/14/2022                  | Wednesday           | 47,258           | 6/16/2021                  | Monday              | 13,218           | 11/16/2020               |
| Tue       | 39,598           | 1/18/2022                  | Monday              | 42,018           | 6/21/2021                  | Wednesday           | 19,346           | 11/18/2020               |
| Wedne     | 41,542           | 1/19/2022                  | Wednesday           | 48,690           | 6/23/2021                  | Monday              | 20,394           | 11/23/2020               |
|           |                  |                            |                     |                  |                            |                     |                  |                          |
| Mo        | 90,214           | 1/24/2022                  | Friday              | 104,738          | 6/25/2021                  | Wednesday           | 23,948           | 11/25/2020               |
| Wedne     | 60,710           | 1/26/2022                  | Monday              | 50,054           | 6/28/2021                  | Friday              | 23,024           | 11/27/2020               |
| F         | 89,664           | 1/28/2022                  | Wednesday           | 85,412           | 6/30/2021                  | Monday              | 15,464           | 11/30/2020               |
| Mo        | 37,974           | 1/31/2022                  | Friday              | 100,702          | 7/2/2021                   | Wednesday           | 14,790           | 12/2/2020                |
| Wedne     | 37,626           | 2/2/2022                   | Tuesday             | 57,346           | 7/6/2021                   | Friday              | 29,262           | 12/2/2020                |
|           |                  |                            |                     |                  |                            |                     |                  |                          |
| F         | 107,584          | 2/4/2022                   | Wednesday           | 54,620           | 7/7/2021                   | Monday              | 18,124           | 12/7/2020                |
| Mo        | 30,382           | 2/7/2022                   | Friday              | 100,798          | 7/9/2021                   | Wednesday           | 33,766           | 12/9/2020                |
| Wedne     | 35,258           | 2/9/2022                   | Monday              | 48,720           | 7/12/2021                  | Friday              | 35,374           | 12/11/2020               |
| F         | 84,736           | 2/11/2022                  | Wednesday           | 89,618           | 7/14/2021                  | Monday              | 21,596           | 12/14/2020               |
| Mc        | 36,912           | 2/14/2022                  | Monday              | 162,462          | 7/19/2021                  | Wednesday           | 20,842           | 12/16/2020               |
|           |                  |                            |                     |                  |                            |                     |                  |                          |
| Wedne     | 41,010           | 2/16/2022                  | Wednesday           | 112,468          | 7/21/2021                  | Monday              | 22,886           | 12/21/2020               |
| Tue       | 40,334           | 2/22/2022                  | Friday              | 139,704          | 7/23/2021                  | Wednesday           | 22,526           | 12/23/2020               |
| Wedne     | 27,472           | 2/23/2022                  | Monday              | 65,360           | 7/26/2021                  | Thursday            | 23,748           | 12/24/2020               |
| F         | 67,870           | 2/25/2022                  | Wednesday           | 101,324          | 7/28/2021                  | Monday              | 16,234           | 12/28/2020               |
| Mo        | 29,020           | 2/28/2022                  | Friday              | 139,536          | 7/30/2021                  | Wednesday           | 23,328           | 12/30/2020               |
| Wedne     |                  |                            |                     |                  |                            |                     |                  |                          |
|           | 31,614           | 3/2/2022                   | Monday              | 46,238           | 8/2/2021                   | Thursday            | 47,140           | 12/31/2020               |
| F         | 54,646           | 3/4/2022                   | Wednesday           | 72,936           | 8/4/2021                   | Monday              | 30,494           | 1/4/2021                 |
| Mo        | 24,680           | 3/7/2022                   | Friday              | 110,174          | 8/6/2021                   | Wednesday           | 30,032           | 1/6/2021                 |
| Wedne     | 32,722           | 3/9/2022                   | Monday              | 45,604           | 8/9/2021                   | Friday              | 46,704           | 1/8/2021                 |
| F         | 64,270           | 3/11/2022                  | Wednesday           | 77,802           | 8/11/2021                  | Monday              | 21,876           | 1/11/2021                |
| Mo        | 35,046           | 3/14/2022                  | Friday              | 97,560           | 8/13/2021                  | Wednesday           | 29,308           | 1/13/2021                |
|           |                  |                            |                     |                  |                            |                     |                  |                          |
| Wedne     | 54,306           | 3/16/2022                  | Monday              | 87,476           | 8/16/2021                  | Tuesday             | 35,956           | 1/19/2021                |
| Mo        | 43,142           | 3/21/2022                  | Wednesday           | 88,812           | 8/18/2021                  | Wednesday           | 27,934           | 1/20/2021                |
| Wedne     | 48,796           | 3/23/2022                  | Monday              | 83,712           | 8/23/2021                  | Friday              | 42,618           | 1/22/2021                |
| F         | 74,812           | 3/25/2022                  | Wednesday           | 58,922           | 8/25/2021                  | Monday              | 25,042           | 1/25/2021                |
| Mo        | 32,988           | 3/28/2022                  | Friday              | 108,138          | 8/27/2021                  | Wednesday           | 40,006           | 1/27/2021                |
| Wedne     | 52,196           | 3/30/2022                  | Monday              | 65,428           | 8/30/2021                  | Friday              | 54,150           | 1/29/2021                |
|           |                  |                            |                     |                  |                            |                     |                  |                          |
| F         | 71,266           | 4/1/2022                   | Wednesday           | 64,848           | 9/1/2021                   | Monday              | 24,482           | 2/1/2021                 |
| Mo        | 35,770           | 4/4/2022                   | Friday              | 103,574          | 9/3/2021                   | Wednesday           | 21,596           | 2/3/2021                 |
| Wedne     | 50,720           | 4/6/2022                   | Tuesday             | 53,864           | 9/7/2021                   | Friday              | 48,934           | 2/5/2021                 |
| F         | 95,178           | 4/8/2022                   | Wednesday           | 62,998           | 9/8/2021                   | Monday              | 26,186           | 2/8/2021                 |
| Mo        | 37,706           | 4/11/2022                  | Friday              | 117,310          | 9/10/2021                  | Wednesday           | 27,496           | 2/10/2021                |
| Wedne     |                  |                            |                     |                  |                            |                     |                  | 2/12/2021                |
|           | 82,650           | 4/13/2022                  | Monday              | 50,852           | 9/13/2021                  | Friday              | 60,584           |                          |
| Mo        | 59,532           | 4/18/2022                  | Wednesday           | 94,762           | 9/15/2021                  | Tuesday             | 26,806           | 2/16/2021                |
| Wedne     | 64,266           | 4/20/2022                  | Monday              | 90,404           | 9/20/2021                  | Wednesday           | 27,538           | 2/17/2021                |
| F         | 131,792          | 4/22/2022                  | Wednesday           | 82,508           | 9/22/2021                  | Monday              | 32,024           | 2/22/2021                |
| Mo        | 37,642           | 4/25/2022                  | Friday              | 111,516          | 9/24/2021                  | Wednesday           | 34,676           | 2/24/2021                |
| Wedne     | 115,500          | 4/27/2022                  | Monday              | 56,770           | 9/27/2021                  | Friday              | 70,928           | 2/26/2021                |
|           |                  |                            |                     |                  |                            |                     |                  |                          |
| F         | 120,526          | 4/29/2022                  | Wednesday           | 96,222           | 9/29/2021                  | Monday              | 38,504           | 3/1/2021                 |
| Mo        | 39,556           | 5/2/2022                   | Friday              | 137,712          | 10/1/2021                  | Wednesday           | 30,032           | 3/3/2021                 |
| Wedne     | 57,048           | 5/4/2022                   | Monday              | 61,104           | 10/4/2021                  | Friday              | 112,558          | 3/5/2021                 |
| F         | 180,124          | 5/6/2022                   | Wednesday           | 88,168           | 10/6/2021                  | Monday              | 26,218           | 3/8/2021                 |
| Mo        | 52,856           | 5/9/2022                   | Friday              | 154,550          | 10/8/2021                  | Wednesday           | 28,484           | 3/10/2021                |
| Wedne     | 84,660           | 5/11/2022                  | Monday              | 55,274           | 10/11/2021                 | Friday              | 61,756           | 3/12/2021                |
|           |                  |                            |                     |                  |                            |                     |                  |                          |
| F         | 90,778           | 5/13/2022                  | Wednesday           | 63,796           | 10/13/2021                 | Monday              | 30,104           | 3/15/2021                |
| Mo        | 43,450           | 5/16/2022                  | Monday              | 57,374           | 10/18/2021                 | Wednesday           | 31,394           | 3/17/2021                |
| Wedne     | 47,418           | 5/18/2022                  | Wednesday           | 68,678           | 10/20/2021                 | Monday              | 33,554           | 3/22/2021                |
| Mo        | 45,276           | 5/23/2022                  | Friday              | 132,264          | 10/22/2021                 | Wednesday           | 48,820           | 3/24/2021                |
| Wedne     | 52,880           | 5/25/2022                  | Monday              | 75,336           | 10/25/2021                 | Friday              | 87,368           | 3/26/2021                |
|           |                  |                            |                     |                  |                            |                     |                  |                          |
| F         | 126,362          | 5/27/2022                  | Wednesday           | 94,156           | 10/27/2021                 | Monday              | 31,714           | 3/29/2021                |
| Tue       | 49,246           | 5/31/2022                  | Friday              | 126,024          | 10/29/2021                 | Wednesday           | 37,824           | 3/31/2021                |
| Wedne     | 43,306           | 6/1/2022                   | Monday              | 51,570           | 11/1/2021                  | Thursday            | 45,202           | 4/1/2021                 |
| F         | 82,422           | 6/3/2022                   | Wednesday           | 64,842           | 11/3/2021                  | Monday              | 37,172           | 4/5/2021                 |
| Mo        | 28,936           | 6/6/2022                   | Friday              | 139,836          | 11/5/2021                  | Wednesday           |                  |                          |
|           |                  |                            |                     |                  |                            |                     | 30,126           | 4/7/2021                 |
| Wedne     | 41,348           | 6/8/2022                   | Monday              | 44,744           | 11/8/2021                  | Friday              | 63,508           | 4/9/2021                 |
| F         | 79,410           | 6/10/2022                  | Wednesday           | 69,568           | 11/10/2021                 | Monday              | 34,446           | 4/12/2021                |
| Mo        | 33,488           | 6/13/2022                  | Friday              | 118,962          | 11/12/2021                 | Wednesday           | 49,846           | 4/14/2021                |
| Wedne     | 32,358           | 6/15/2022                  | Monday              | 61,392           | 11/15/2021                 | Monday              | 41,094           | 4/19/2021                |
|           |                  |                            |                     |                  |                            |                     |                  |                          |
| Tue       | 33,228           | 6/21/2022                  | Wednesday           | 67,998           | 11/17/2021                 | Wednesday           | 70,592           | 4/21/2021                |
|           | 41,830           | 6/22/2022                  | Monday              | 79,862           | 11/22/2021                 | Friday              | 81,850           | 4/23/2021                |
| Wedne     | 41,650           |                            |                     |                  |                            |                     |                  |                          |
| Wedne     |                  |                            | Wednesdav           | 76.382           | 11/24/2021                 | Mondav              | 35.682           | 4/26/2021                |
|           | 99,244<br>38,340 | 6/24/2022<br>6/27/2022     | Wednesday<br>Friday | 76,382<br>96,346 | 11/24/2021<br>11/26/2021   | Monday<br>Wednesday | 35,682<br>65,354 | 4/26/2021<br>4/28/2021   |

7

| Expiration da | NDXP   | Expiration date between Nov<br>Expiration date | Expiration day   | NDXP             | piration date between July<br>Expiration date |
|---------------|--------|------------------------------------------------|------------------|------------------|-----------------------------------------------|
| Tuesda        | 29,900 | 11/1/2022                                      | Friday           | 77,006           | 7/1/2022                                      |
| Wednesda      | 25,742 | 11/2/2022                                      | Tuesday          | 31,208           | 7/5/2022                                      |
| Thursda       | 23,874 | 11/3/2022                                      | Wednesday        | 20,844           | 7/6/2022                                      |
| Frida         | 80,182 | 11/4/2022                                      | Friday           | 48,252           | 7/8/2022                                      |
| Monda         | 35,252 | 11/7/2022                                      | Monday           | 25,872           | 7/11/2022                                     |
| Tuesda        | 40,406 |                                                | Wednesday        |                  |                                               |
|               |        | 11/8/2022                                      |                  | 33,958           | 7/13/2022                                     |
| Wednesda      | 30,246 | 11/9/2022                                      | Monday           | 43,274           | 7/18/2022                                     |
| Thursda       | 61,402 | 11/10/2022                                     | Wednesday        | 46,086           | 7/20/2022                                     |
| Frida         | 83,544 | 11/11/2022                                     | Friday           | 75,696           | 7/22/2022                                     |
| Monda         | 37,772 | 11/14/2022                                     | Monday           | 32,634           | 7/25/2022                                     |
| Tuesda        | 37,772 | 11/15/2022                                     | Wednesday        | 42,096           | 7/27/2022                                     |
| Wednesda      | 29,732 | 11/16/2022                                     | Friday           | 82,324           | 7/29/2022                                     |
| Thursda       | 41,978 | 11/17/2022                                     | Monday           | 28,406           | 8/1/2022                                      |
| Monda         | 35,898 | 11/21/2022                                     | Wednesday        | 48,080           | 8/3/2022                                      |
| Tuesda        | 28,318 | 11/22/2022                                     | Friday           | 53,216           | 8/5/2022                                      |
| Wednesda      | 31,402 | 11/23/2022                                     | Monday           | 29,440           | 8/8/2022                                      |
| Frida         | 46,056 | 11/25/2022                                     | Wednesday        | 35,200           | 8/10/2022                                     |
| Monda         | 35,166 | 11/28/2022                                     | Friday           | 82,356           | 8/12/2022                                     |
| Tuesda        | 30,960 | 11/29/2022                                     | Monday           | 29,518           | 8/15/2022                                     |
| Wednesda      | 48,718 | 11/30/2022                                     | Tuesday          | 18,582           | 8/16/2022                                     |
| Thursda       | 28,768 | 12/1/2022                                      | Wednesday        | 31,624           | 8/17/2022                                     |
| Frida         | 62,122 | 12/2/2022                                      | Thursday         | 13,648           | 8/18/2022                                     |
| Monda         | 30,058 | 12/5/2022                                      | Monday           | 30,512           | 8/22/2022                                     |
| Tuesda        | 31,462 | 12/6/2022                                      | Tuesday          | 20,098           | 8/23/2022                                     |
| Wednesda      | 28,262 | 12/7/2022                                      | Wednesday        | 24,716           | 8/24/2022                                     |
| Thursda       | 28,334 | 12/8/2022                                      | Thursday         | 23,082           | 8/25/2022                                     |
| Frida         | 54,034 | 12/9/2022                                      | Friday           | 74,116           | 8/26/2022                                     |
| Monda         | 32,874 | 12/12/2022                                     | Monday           | 31,314           | 8/29/2022                                     |
| Tuesda        | 41,082 | 12/13/2022                                     | Tuesday          | 24,134           | 8/30/2022                                     |
| Wednesda      | 26,836 | 12/14/2022                                     | Wednesday        | 34,186           | 8/31/2022                                     |
| Thursda       | 34,818 | 12/15/2022                                     | Thursday         | 35,848           | 9/1/2022                                      |
| Monda         | 31,572 | 12/19/2022                                     | Friday           | 91,314           | 9/2/2022                                      |
| Tuesda        | 24,872 | 12/20/2022                                     | Tuesday          | 29,130           | 9/6/2022                                      |
| Wednesda      | 29,870 | 12/21/2022                                     | Wednesday        | 22,968           | 9/7/2022                                      |
| Thursda       | 18,078 | 12/22/2022                                     | Thursday         | 22,952           | 9/8/2022                                      |
| Frida         | 49,862 | 12/23/2022                                     | Friday           | 55,144           | 9/9/2022                                      |
| Tuesda        | 19,162 | 12/27/2022                                     | Monday           | 31,288           | 9/12/2022                                     |
| Wednesda      | 31,218 | 12/28/2022                                     | Tuesday          | 23,786           | 9/13/2022                                     |
| Thursda       | 26,210 | 12/29/2022                                     | Wednesday        | 32,934           | 9/14/2022                                     |
| Frida         | 77,520 | 12/30/2022                                     | Thursday         | 37,052           | 9/15/2022                                     |
| Tuesda        | 11,260 | 1/3/2023                                       | Monday           | 32,786           |                                               |
|               |        |                                                |                  |                  | 9/19/2022                                     |
| Wednesda      | 2,968  | 1/4/2023                                       | Tuesday          | 24,768           | 9/20/2022                                     |
| Thursda       | 1,952  | 1/5/2023                                       | Wednesday        | 25,258           | 9/21/2022                                     |
| Frida         | 11,754 | 1/6/2023                                       | Thursday         | 21,466           | 9/22/2022                                     |
| Monda         | 2,274  | 1/9/2023                                       | Friday           | 49,500           | 9/23/2022                                     |
| Tuesda        | 618    | 1/10/2023                                      | Monday           | 31,034           | 9/26/2022                                     |
| Wednesda      | 1,024  | 1/11/2023                                      | Tuesday          | 28,220           | 9/27/2022                                     |
| Thursda       | 782    | 1/12/2023                                      | Wednesday        | 33,884           | 9/28/2022                                     |
| Frida         | 7,424  | 1/13/2023                                      | Thursday         | 29,100           | 9/29/2022                                     |
| Tuesda        | 548    | 1/17/2023                                      | Friday           | 92,796           | 9/30/2022                                     |
| Wednesda      | 282    | 1/18/2023                                      | Monday           | 38,224           | 10/3/2022                                     |
| Thursda       | 272    | 1/19/2023                                      | Tuesday          | 31,728           | 10/4/2022                                     |
| Monda         | 882    | 1/23/2023                                      | Wednesday        | 43,590           | 10/5/2022                                     |
| Tuesda        | 110    | 1/24/2023                                      | Thursday         | 26,412           | 10/6/2022                                     |
| Wednesda      | 220    | 1/25/2023                                      | Friday           | 74,420           | 10/7/2022                                     |
| Thursda       | 88     | 1/26/2023                                      | Monday           | 47,236           | 10/10/2022                                    |
| Frida         | 8,836  | 1/27/2023                                      | Tuesday          | 37,672           | 10/11/2022                                    |
| Tuesda        | 446    | 1/31/2023                                      | Wednesday        | 36,964           | 10/12/2022                                    |
| Thursda       | 30     | 2/2/2023                                       | Thursday         | 41,402           | 10/13/2022                                    |
| Frida         | 3,276  | 2/3/2023                                       | Friday           | 78,298           | 10/14/2022                                    |
| Frida         | 1,130  | 2/10/2023                                      | Monday           | 36,108           | 10/17/2022                                    |
| Frida         | 124    | 2/24/2023                                      | Tuesday          | 33,828           | 10/18/2022                                    |
| Frida         | 16,590 | 3/31/2023                                      | Wednesday        | 29,850           | 10/19/2022                                    |
| Frida         | 2,898  | 6/30/2023                                      | Thursday         | 43,614           | 10/20/2022                                    |
| Frida         | 4,728  | 9/29/2023                                      | Monday           | 48,544           | 10/24/2022                                    |
| 1100          |        | Volume Jan 1, 2017 - Jan 31, 2                 | Tuesday          |                  | 10/25/2022                                    |
|               | -022   | volume Jan 1, 2017 - Jan 31, 2                 | Wednesday        | 29,648           |                                               |
|               |        |                                                |                  | 41,014           | 10/26/2022                                    |
|               |        |                                                | Thursday         | 35,494           | 10/27/2022                                    |
|               |        |                                                | Friday<br>Monday | 82,138<br>53,592 | 10/28/2022<br>10/31/2022                      |
|               |        |                                                |                  |                  |                                               |

 10/31/2022
 53,592

 Volume Jan 1, 2017 - Jan 31, 2022

NDXP contract volume by expiration date Expiration date between July 2022 and October 2022 Expiration date between November 2022 and Sep 2023 iration date NDXP Expiration day Expiration date NDXP Expiration day 7/1/2022 77,006 Friday 11/1/2022 29,900 Tuesday 7/5/2022 11/2/2022 25.742 31.208 Tuesday Wednesday 7/6/2022 20.844 11/3/2022 23.874 Wednesday Thursday 7/8/2022 48 252 Friday 11/4/2022 80.182 Friday 7/11/2022 25,872 Monday 11/7/2022 35,252 Monday 7/13/2022 33,958 Wednesday 11/8/2022 40,406 Tuesday 7/18/2022 11/9/2022 30,246 43,274 Monday Wednesday 7/20/2022 46.086 11/10/2022 61.402 Wednesday Thursday 83.544 7/22/2022 75.696 Friday 11/11/2022 Friday 7/25/2022 32,634 Monday 11/14/2022 37,772 Monday 7/27/2022 42,096 11/15/2022 37,772 Wednesday Tuesday 7/29/2022 82,324 Friday 11/16/2022 29,732 Wednesday 8/1/2022 28,406 11/17/2022 41,978 Monday Thursday 8/3/2022 48.080 11/21/2022 35.898 Wednesday Monday 8/5/2022 53,216 Friday 11/22/2022 28,318 Tuesday 8/8/2022 29,440 Monday 11/23/2022 31,402 Wednesday 8/10/2022 35.200 Wednesday 11/25/2022 46.056 Friday 8/12/2022 82,356 Friday 11/28/2022 35,166 Monday 8/15/2022 29.518 11/29/2022 30,960 Monday Tuesday 8/16/2022 18.582 Tuesday 11/30/2022 48,718 Wednesday 8/17/2022 31,624 Wednesday 12/1/2022 28,768 Thursday 8/18/2022 13,648 Thursday 12/2/2022 62,122 Friday 8/22/2022 30,512 Monday 12/5/2022 30,058 Monday 12/6/2022 31,462 8/23/2022 20,098 Tuesday Tuesday 24.716 12/7/2022 28,262 8/24/2022 Wednesday Wednesday 8/25/2022 23,082 Thursday 12/8/2022 28,334 Thursday 8/26/2022 74,116 Friday 12/9/2022 54,034 Friday 32,874 8/29/2022 31,314 Monday 12/12/2022 Monday 8/30/2022 12/13/2022 41,082 24,134 Tuesday Tuesday 8/31/2022 34,186 Wednesday 12/14/2022 26,836 Wednesday 9/1/2022 35.848 Thursday 12/15/2022 34,818 Thursday 9/2/2022 91.314 Friday 12/19/2022 31.572 Monday 9/6/2022 29,130 12/20/2022 24,872 Tuesday Tuesday 9/7/2022 22,968 Wednesday 12/21/2022 29,870 Wednesday 9/8/2022 22,952 12/22/2022 18,078 Thursday Thursday 9/9/2022 12/23/2022 49.862 55.144 Friday Friday Tuesday 9/12/2022 31.288 Monday 12/27/2022 19,162 9/13/2022 23,786 Tuesday 12/28/2022 31,218 Wednesday 9/14/2022 32,934 Wednesday 12/29/2022 26,210 Thursday 9/15/2022 37,052 12/30/2022 77,520 Thursday Friday 9/19/2022 11,260 32,786 Monday 1/3/2023 Tuesday Wednesday 9/20/2022 24 768 Tuesday 1/4/2023 2 968 9/21/2022 25,258 Wednesday 1/5/2023 1,952 Thursday 9/22/2022 1/6/2023 11,754 21,466 Thursday Friday 9/23/2022 49,500 1/9/2023 2,274 Monday Friday 9/26/2022 31,034 Monday 1/10/2023 618 Tuesday 9/27/2022 1/11/2023 28.220 Tuesday 1.024 Wednesday 9/28/2022 33.884 Wednesday 1/12/2023 782 Thursday 9/29/2022 29,100 Thursday 1/13/2023 7,424 Friday 9/30/2022 92,796 Friday 1/17/2023 548 Tuesday 10/3/2022 38,224 Monday 1/18/2023 282 Wednesday 10/4/2022 31.728 1/19/2023 272 Tuesday Thursday 10/5/2022 43.590 Wednesday 1/23/2023 882 Monday 26,412 Thursday 1/24/2023 110 Tuesday 74,420 Friday 1/25/2023 220 Wednesday 47,236 Monday 1/26/2023 88 Thursday 37.672 1/27/2023 8.836 Tuesday Friday 36.964 Wednesday 1/31/2023 446 Tuesday 41,402 Thursday 2/2/2023 30 Thursday 78,298 2/3/2023 3,276 Friday Friday 36,108 Monday 2/10/2023 1,130 Friday 33,828 2/24/2023 124 Tuesday Friday 16.590 29.850 Wednesday 3/31/2023 Friday Thursday 43,614 6/30/2023 2,898 Friday 48,544 Monday 9/29/2023 4,728 Friday Volume Jan 1, 2017 - Jan 31, 2022 29,648 Tuesday 41,014 Wednesday Thursday

10/6/2022 10/7/2022 10/10/2022 10/11/2022 10/12/2022 10/13/2022 10/14/2022 10/17/2022 10/18/2022 10/19/2022 10/20/2022 10/24/2022 10/25/2022 10/26/2022 10/27/2022 35,494 82,138 10/28/2022

53,592

10/31/2022 Volume Jan 1, 2017 - Jan 31, 2022 Friday