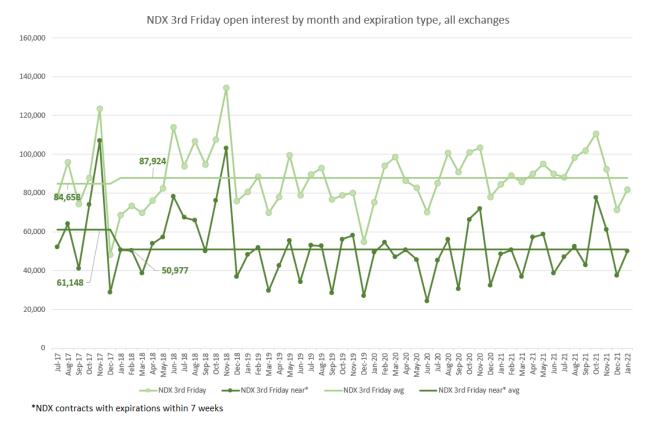

Jan-22 294,806 7 Volume Jul 1, 2017 - Jan 31, 2022

Before the introduction of NDXP, NDX volume included regular Friday expirations as well as 3<sup>rd</sup> Friday expirations. Nasdaq discontinued regular Friday expirations of NDX after NDXP was introduced. Regular Friday expirations of NDX averaged 359,991 contracts per month in the 6 months before they were discontinued. Since introduction, NDXP has averaged 429,935 contracts per month, 19% above the level for NDX regular Friday expirations. NDX 3<sup>rd</sup> Friday expirations declined from 305,842 contracts per month to 229,464 contracts per month, a 25% decline.

Friday

Friday

Friday

Friday

| NDX 3rd Friday contract | t volume by expiration ( | bate                     | NDX non-3rd Friday contra  | ct volum |
|-------------------------|--------------------------|--------------------------|----------------------------|----------|
| Expiration date         | NDX                      | Expiration day           | Expiration date            |          |
| 7/21/2017               | 325,300                  | 3rd Friday               | 7/7/2017                   | :        |
| 8/18/2017<br>9/15/2017  | 296,352<br>345,250       | 3rd Friday<br>3rd Friday | 7/14/2017<br>7/28/2017     |          |
| 10/20/2017              | 246,100                  | 3rd Friday               | 8/4/2017                   |          |
| 11/17/2017              | 305,468                  | 3rd Friday               | 8/11/2017                  |          |
| 12/15/2017              | 459,208                  | 3rd Friday               | 8/25/2017                  | :        |
| 1/19/2018               | 228,008                  | 3rd Friday               | 9/1/2017                   |          |
| 2/16/2018<br>3/16/2018  | 256,190<br>290,100       | 3rd Friday<br>3rd Friday | 9/8/2017<br>9/22/2017      |          |
| 4/20/2018               | 238,940                  | 3rd Friday               | 9/29/2017                  | :        |
| 5/18/2018               | 232,476                  | 3rd Friday               | 10/6/2017                  |          |
| 6/15/2018               | 294,288                  | 3rd Friday               | 10/13/2017                 |          |
| 7/20/2018<br>8/17/2018  | 321,010<br>243,408       | 3rd Friday<br>3rd Friday | 10/27/2017<br>11/3/2017    | -        |
| 9/21/2018               | 370,976                  | 3rd Friday               | 11/3/2017                  | -        |
| 10/19/2018              | 263,136                  | 3rd Friday               | 11/24/2017                 |          |
| 11/16/2018              | 248,076                  | 3rd Friday               | 12/1/2017                  | :        |
| 12/21/2018              | 446,776                  | 3rd Friday               | 12/8/2017                  | -        |
| 1/18/2019<br>2/15/2019  | 204,622<br>132,860       | 3rd Friday<br>3rd Friday | 12/22/2017<br>12/29/2017   | -        |
| 3/15/2019               | 236,206                  | 3rd Friday               | 1/5/2018                   | -        |
| 4/18/2019               | 153,024                  | 3rd Thursday             | 1/12/2018                  | :        |
| 5/17/2019               | 137,190                  | 3rd Friday               | 1/26/2018                  |          |
| 6/21/2019               | 338,960                  | 3rd Friday               | Volume Jan 1, 2017 - Jan 3 | 1, 2020  |
| 7/19/2019<br>8/16/2019  | 157,694<br>175,242       | 3rd Friday<br>3rd Friday |                            |          |
| 9/20/2019               | 245,016                  | 3rd Friday               |                            |          |
| 10/18/2019              | 160,998                  | 3rd Friday               |                            |          |
| 11/15/2019              | 132,710                  | 3rd Friday               |                            |          |
| 12/20/2019              | 301,542                  | 3rd Friday               |                            |          |
| 1/17/2020<br>2/21/2020  | 131,964<br>165,158       | 3rd Friday<br>3rd Friday |                            |          |
| 3/20/2020               | 273,516                  | 3rd Friday               |                            |          |
| 4/17/2020               | 179,216                  | 3rd Friday               |                            |          |
| 5/15/2020               | 166,258                  | 3rd Friday               |                            |          |
| 6/19/2020               | 194,850                  | 3rd Friday               |                            |          |
| 7/17/2020<br>8/21/2020  | 154,074<br>145,978       | 3rd Friday<br>3rd Friday |                            |          |
| 9/18/2020               | 222,346                  | 3rd Friday               |                            |          |
| 10/16/2020              | 145,120                  | 3rd Friday               |                            |          |
| 11/20/2020              | 157,282                  | 3rd Friday               |                            |          |
| 12/18/2020              | 279,880                  | 3rd Friday               |                            |          |
| 1/15/2021<br>2/19/2021  | 146,234<br>152,198       | 3rd Friday<br>3rd Friday |                            |          |
| 3/19/2021               | 220,908                  | 3rd Friday               |                            |          |
| 4/16/2021               | 179,304                  | 3rd Friday               |                            |          |
| 5/21/2021               | 213,538                  | 3rd Friday               |                            |          |
| 6/18/2021               | 285,656                  | 3rd Friday<br>3rd Friday |                            |          |
| 7/16/2021<br>8/20/2021  | 237,020<br>194,284       | 3rd Friday               |                            |          |
| 9/17/2021               | 233,572                  | 3rd Friday               |                            |          |
| 10/15/2021              | 220,202                  | 3rd Friday               |                            |          |
| 11/19/2021              | 325,392                  | 3rd Friday               |                            |          |
| 12/17/2021<br>1/21/2022 | 341,764<br>255,474       | 3rd Friday<br>3rd Friday |                            |          |
| 2/18/2022               | 240,484                  | 3rd Friday               |                            |          |
| 3/18/2022               | 271,184                  | 3rd Friday               |                            |          |
| 4/14/2022               | 223,446                  | 3rd Thursday             |                            |          |
| 5/20/2022               | 260,172                  | 3rd Friday               |                            |          |
| 6/17/2022<br>7/15/2022  | 333,942<br>298,574       | 3rd Friday<br>3rd Friday |                            |          |
| 8/19/2022               | 265,122                  | 3rd Friday               |                            |          |
| 9/16/2022               | 350,836                  | 3rd Friday               |                            |          |
| 10/21/2022              | 309,796                  | 3rd Friday               |                            |          |
| 11/18/2022              | 233,594                  | 3rd Friday<br>3rd Friday |                            |          |
| 12/16/2022<br>1/20/2023 | 344,798<br>190,210       | 3rd Friday               |                            |          |
| 2/17/2023               | 92,566                   | 3rd Friday               |                            |          |
| 3/17/2023               | 131,622                  | 3rd Friday               |                            |          |
| 4/21/2023               | 9,942                    | 3rd Friday               |                            |          |
| 5/19/2023<br>6/16/2023  | 5,114<br>47,720          | 3rd Friday<br>3rd Friday |                            |          |
| 7/21/2023               | 386                      | 3rd Friday               |                            |          |
| 8/18/2023               | 170                      | 3rd Friday               |                            |          |
| 9/15/2023               | 34,306                   | 3rd Friday               |                            |          |
| 12/15/2023              | 32,910                   | 3rd Friday               |                            |          |
| 6/21/2024<br>12/20/2024 | 2,212<br>14,856          | 3rd Friday<br>3rd Friday |                            |          |
| 12/20/2024              | 14,856                   | 3rd Friday               |                            |          |

Volume Jan 1, 2017 - Jan 31, 2022

NDX 3rd Friday contract volume by expiration date

NDX and NDXP contract volume by expiration date

Volume Jan 1, 2017 - Jan 31, 2022