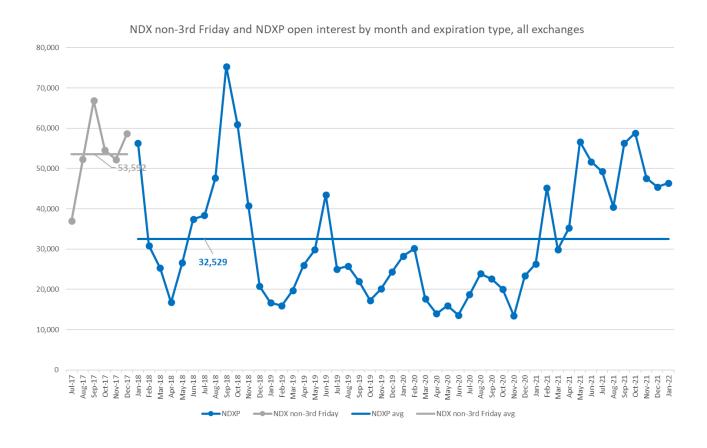

#### NDXP contract volume by expiration date

NDXP contract volume by expiration date

NDXP contract volume by expiration date

|           |                  | Expiration date between De |                     |                  | Expiration date between Ma |                     |                  | piration date between Oc |
|-----------|------------------|----------------------------|---------------------|------------------|----------------------------|---------------------|------------------|--------------------------|
| Expiratio | NDXP             | Expiration date            | Expiration day      | NDXP             | Expiration date            | Expiration day      | NDXP             | Expiration date          |
| Wedne     | 67,722           | 12/1/2021                  | Monday              | 45,182           | 5/3/2021                   | Friday              | 51,464           | 10/2/2020                |
| F         | 178,460          | 12/3/2021                  | Wednesday           | 72,658           | 5/5/2021                   | Monday              | 16,192           | 10/5/2020                |
| Mo        | 39,396           | 12/6/2021                  | Friday              | 105,528          | 5/7/2021                   | Wednesday           | 19,312           | 10/7/2020                |
| Wedne     | 67,400           | 12/8/2021                  | Monday              | 69,436           | 5/10/2021                  | Friday              | 44,034           | 10/9/2020                |
|           |                  |                            |                     |                  |                            |                     |                  |                          |
| F         | 105,212          | 12/10/2021                 | Wednesday           | 49,460           | 5/12/2021                  | Monday              | 17,566           | 10/12/2020               |
| Mo        | 52,058           | 12/13/2021                 | Friday              | 80,882           | 5/14/2021                  | Wednesday           | 22,118           | 10/14/2020               |
| Wedne     | 63,920           | 12/15/2021                 | Monday              | 39,242           | 5/17/2021                  | Monday              | 17,680           | 10/19/2020               |
| Mo        | 48,358           | 12/20/2021                 | Wednesday           | 39,996           | 5/19/2021                  | Wednesday           | 19,010           | 10/21/2020               |
| Wedne     | 43,356           | 12/22/2021                 | Monday              | 49,008           | 5/24/2021                  | Friday              | 31,290           | 10/23/2020               |
| Thu       | 94,268           | 12/23/2021                 | Wednesday           | 33,750           | 5/26/2021                  | Monday              | 19,616           | 10/26/2020               |
|           |                  |                            |                     |                  |                            |                     |                  |                          |
| Mo        | 36,482           | 12/27/2021                 | Friday              | 79,864           | 5/28/2021                  | Wednesday           | 20,306           | 10/28/2020               |
| Wedne     | 62,634           | 12/29/2021                 | Tuesday             | 29,392           | 6/1/2021                   | Friday              | 47,718           | 10/30/2020               |
| F         | 119,348          | 12/31/2021                 | Wednesday           | 30,616           | 6/2/2021                   | Monday              | 14,830           | 11/2/2020                |
| Mo        | 38,996           | 1/3/2022                   | Friday              | 103,874          | 6/4/2021                   | Wednesday           | 12,224           | 11/4/2020                |
| Wedne     | 57,782           | 1/5/2022                   | Monday              | 31,702           | 6/7/2021                   | Friday              | 28,392           | 11/6/2020                |
| F         | 84,232           | 1/7/2022                   | Wednesday           | 39,036           | 6/9/2021                   | Monday              | 15,422           | 11/9/2020                |
|           |                  |                            |                     |                  |                            |                     |                  |                          |
| Mo        | 44,728           | 1/10/2022                  | Friday              | 90,730           | 6/11/2021                  | Wednesday           | 15,568           | 11/11/2020               |
| Wedne     | 52,716           | 1/12/2022                  | Monday              | 46,602           | 6/14/2021                  | Friday              | 32,440           | 11/13/2020               |
| F         | 92,220           | 1/14/2022                  | Wednesday           | 47,258           | 6/16/2021                  | Monday              | 13,218           | 11/16/2020               |
| Tue       | 39,598           | 1/18/2022                  | Monday              | 42,018           | 6/21/2021                  | Wednesday           | 19,346           | 11/18/2020               |
| Wedne     | 41,542           | 1/19/2022                  | Wednesday           | 48,690           | 6/23/2021                  | Monday              | 20,394           | 11/23/2020               |
|           |                  |                            |                     |                  |                            |                     |                  |                          |
| Mo        | 90,214           | 1/24/2022                  | Friday              | 104,738          | 6/25/2021                  | Wednesday           | 23,948           | 11/25/2020               |
| Wedne     | 60,710           | 1/26/2022                  | Monday              | 50,054           | 6/28/2021                  | Friday              | 23,024           | 11/27/2020               |
| F         | 89,664           | 1/28/2022                  | Wednesday           | 85,412           | 6/30/2021                  | Monday              | 15,464           | 11/30/2020               |
| Mo        | 37,974           | 1/31/2022                  | Friday              | 100,702          | 7/2/2021                   | Wednesday           | 14,790           | 12/2/2020                |
| Wedne     | 37,626           | 2/2/2022                   | Tuesday             | 57,346           | 7/6/2021                   | Friday              | 29,262           | 12/2/2020                |
|           |                  |                            |                     |                  |                            |                     |                  |                          |
| F         | 107,584          | 2/4/2022                   | Wednesday           | 54,620           | 7/7/2021                   | Monday              | 18,124           | 12/7/2020                |
| Mo        | 30,382           | 2/7/2022                   | Friday              | 100,798          | 7/9/2021                   | Wednesday           | 33,766           | 12/9/2020                |
| Wedne     | 35,258           | 2/9/2022                   | Monday              | 48,720           | 7/12/2021                  | Friday              | 35,374           | 12/11/2020               |
| F         | 84,736           | 2/11/2022                  | Wednesday           | 89,618           | 7/14/2021                  | Monday              | 21,596           | 12/14/2020               |
| Mc        | 36,912           | 2/14/2022                  | Monday              | 162,462          | 7/19/2021                  | Wednesday           | 20,842           | 12/16/2020               |
|           |                  |                            |                     |                  |                            |                     |                  |                          |
| Wedne     | 41,010           | 2/16/2022                  | Wednesday           | 112,468          | 7/21/2021                  | Monday              | 22,886           | 12/21/2020               |
| Tue       | 40,334           | 2/22/2022                  | Friday              | 139,704          | 7/23/2021                  | Wednesday           | 22,526           | 12/23/2020               |
| Wedne     | 27,472           | 2/23/2022                  | Monday              | 65,360           | 7/26/2021                  | Thursday            | 23,748           | 12/24/2020               |
| F         | 67,870           | 2/25/2022                  | Wednesday           | 101,324          | 7/28/2021                  | Monday              | 16,234           | 12/28/2020               |
| Mo        | 29,020           | 2/28/2022                  | Friday              | 139,536          | 7/30/2021                  | Wednesday           | 23,328           | 12/30/2020               |
| Wedne     |                  |                            |                     |                  |                            |                     |                  |                          |
|           | 31,614           | 3/2/2022                   | Monday              | 46,238           | 8/2/2021                   | Thursday            | 47,140           | 12/31/2020               |
| F         | 54,646           | 3/4/2022                   | Wednesday           | 72,936           | 8/4/2021                   | Monday              | 30,494           | 1/4/2021                 |
| Mo        | 24,680           | 3/7/2022                   | Friday              | 110,174          | 8/6/2021                   | Wednesday           | 30,032           | 1/6/2021                 |
| Wedne     | 32,722           | 3/9/2022                   | Monday              | 45,604           | 8/9/2021                   | Friday              | 46,704           | 1/8/2021                 |
| F         | 64,270           | 3/11/2022                  | Wednesday           | 77,802           | 8/11/2021                  | Monday              | 21,876           | 1/11/2021                |
| Mo        | 35,046           | 3/14/2022                  | Friday              | 97,560           | 8/13/2021                  | Wednesday           | 29,308           | 1/13/2021                |
|           |                  |                            |                     |                  |                            |                     |                  |                          |
| Wedne     | 54,306           | 3/16/2022                  | Monday              | 87,476           | 8/16/2021                  | Tuesday             | 35,956           | 1/19/2021                |
| Mo        | 43,142           | 3/21/2022                  | Wednesday           | 88,812           | 8/18/2021                  | Wednesday           | 27,934           | 1/20/2021                |
| Wedne     | 48,796           | 3/23/2022                  | Monday              | 83,712           | 8/23/2021                  | Friday              | 42,618           | 1/22/2021                |
| F         | 74,812           | 3/25/2022                  | Wednesday           | 58,922           | 8/25/2021                  | Monday              | 25,042           | 1/25/2021                |
| Mo        | 32,988           | 3/28/2022                  | Friday              | 108,138          | 8/27/2021                  | Wednesday           | 40,006           | 1/27/2021                |
| Wedne     | 52,196           | 3/30/2022                  | Monday              | 65,428           | 8/30/2021                  | Friday              | 54,150           | 1/29/2021                |
|           |                  |                            |                     |                  |                            |                     |                  |                          |
| F         | 71,266           | 4/1/2022                   | Wednesday           | 64,848           | 9/1/2021                   | Monday              | 24,482           | 2/1/2021                 |
| Mo        | 35,770           | 4/4/2022                   | Friday              | 103,574          | 9/3/2021                   | Wednesday           | 21,596           | 2/3/2021                 |
| Wedne     | 50,720           | 4/6/2022                   | Tuesday             | 53,864           | 9/7/2021                   | Friday              | 48,934           | 2/5/2021                 |
| F         | 95,178           | 4/8/2022                   | Wednesday           | 62,998           | 9/8/2021                   | Monday              | 26,186           | 2/8/2021                 |
| Mo        | 37,706           | 4/11/2022                  | Friday              | 117,310          | 9/10/2021                  | Wednesday           | 27,496           | 2/10/2021                |
| Wedne     |                  |                            |                     |                  |                            |                     |                  | 2/12/2021                |
|           | 82,650           | 4/13/2022                  | Monday              | 50,852           | 9/13/2021                  | Friday              | 60,584           |                          |
| Mo        | 59,532           | 4/18/2022                  | Wednesday           | 94,762           | 9/15/2021                  | Tuesday             | 26,806           | 2/16/2021                |
| Wedne     | 64,266           | 4/20/2022                  | Monday              | 90,404           | 9/20/2021                  | Wednesday           | 27,538           | 2/17/2021                |
| F         | 131,792          | 4/22/2022                  | Wednesday           | 82,508           | 9/22/2021                  | Monday              | 32,024           | 2/22/2021                |
| Mo        | 37,642           | 4/25/2022                  | Friday              | 111,516          | 9/24/2021                  | Wednesday           | 34,676           | 2/24/2021                |
| Wedne     | 115,500          | 4/27/2022                  | Monday              | 56,770           | 9/27/2021                  | Friday              | 70,928           | 2/26/2021                |
|           |                  |                            |                     |                  |                            |                     |                  |                          |
| F         | 120,526          | 4/29/2022                  | Wednesday           | 96,222           | 9/29/2021                  | Monday              | 38,504           | 3/1/2021                 |
| Mo        | 39,556           | 5/2/2022                   | Friday              | 137,712          | 10/1/2021                  | Wednesday           | 30,032           | 3/3/2021                 |
| Wedne     | 57,048           | 5/4/2022                   | Monday              | 61,104           | 10/4/2021                  | Friday              | 112,558          | 3/5/2021                 |
| F         | 180,124          | 5/6/2022                   | Wednesday           | 88,168           | 10/6/2021                  | Monday              | 26,218           | 3/8/2021                 |
| Mo        | 52,856           | 5/9/2022                   | Friday              | 154,550          | 10/8/2021                  | Wednesday           | 28,484           | 3/10/2021                |
| Wedne     | 84,660           | 5/11/2022                  | Monday              | 55,274           | 10/11/2021                 | Friday              | 61,756           | 3/12/2021                |
|           |                  |                            |                     |                  |                            |                     |                  |                          |
| F         | 90,778           | 5/13/2022                  | Wednesday           | 63,796           | 10/13/2021                 | Monday              | 30,104           | 3/15/2021                |
| Mo        | 43,450           | 5/16/2022                  | Monday              | 57,374           | 10/18/2021                 | Wednesday           | 31,394           | 3/17/2021                |
| Wedne     | 47,418           | 5/18/2022                  | Wednesday           | 68,678           | 10/20/2021                 | Monday              | 33,554           | 3/22/2021                |
| Mo        | 45,276           | 5/23/2022                  | Friday              | 132,264          | 10/22/2021                 | Wednesday           | 48,820           | 3/24/2021                |
| Wedne     | 52,880           | 5/25/2022                  | Monday              | 75,336           | 10/25/2021                 | Friday              | 87,368           | 3/26/2021                |
|           |                  |                            |                     |                  |                            |                     |                  |                          |
| F         | 126,362          | 5/27/2022                  | Wednesday           | 94,156           | 10/27/2021                 | Monday              | 31,714           | 3/29/2021                |
| Tue       | 49,246           | 5/31/2022                  | Friday              | 126,024          | 10/29/2021                 | Wednesday           | 37,824           | 3/31/2021                |
| Wedne     | 43,306           | 6/1/2022                   | Monday              | 51,570           | 11/1/2021                  | Thursday            | 45,202           | 4/1/2021                 |
| F         | 82,422           | 6/3/2022                   | Wednesday           | 64,842           | 11/3/2021                  | Monday              | 37,172           | 4/5/2021                 |
| Mo        | 28,936           | 6/6/2022                   | Friday              | 139,836          | 11/5/2021                  | Wednesday           |                  |                          |
|           |                  |                            |                     |                  |                            |                     | 30,126           | 4/7/2021                 |
| Wedne     | 41,348           | 6/8/2022                   | Monday              | 44,744           | 11/8/2021                  | Friday              | 63,508           | 4/9/2021                 |
| F         | 79,410           | 6/10/2022                  | Wednesday           | 69,568           | 11/10/2021                 | Monday              | 34,446           | 4/12/2021                |
| Mo        | 33,488           | 6/13/2022                  | Friday              | 118,962          | 11/12/2021                 | Wednesday           | 49,846           | 4/14/2021                |
| Wedne     | 32,358           | 6/15/2022                  | Monday              | 61,392           | 11/15/2021                 | Monday              | 41,094           | 4/19/2021                |
|           |                  |                            |                     |                  |                            |                     |                  |                          |
| Tue       | 33,228           | 6/21/2022                  | Wednesday           | 67,998           | 11/17/2021                 | Wednesday           | 70,592           | 4/21/2021                |
|           | 41,830           | 6/22/2022                  | Monday              | 79,862           | 11/22/2021                 | Friday              | 81,850           | 4/23/2021                |
| Wedne     | 41,650           |                            |                     |                  |                            |                     |                  |                          |
| Wedne     |                  |                            | Wednesdav           | 76.382           | 11/24/2021                 | Mondav              | 35.682           | 4/26/2021                |
|           | 99,244<br>38,340 | 6/24/2022<br>6/27/2022     | Wednesday<br>Friday | 76,382<br>96,346 | 11/24/2021<br>11/26/2021   | Monday<br>Wednesday | 35,682<br>65,354 | 4/26/2021<br>4/28/2021   |

7

| Expiration da | NDXP   | Expiration date between Nov<br>Expiration date | Expiration day   | NDXP             | piration date between July<br>Expiration date |
|---------------|--------|------------------------------------------------|------------------|------------------|-----------------------------------------------|
| Tuesda        | 29,900 | 11/1/2022                                      | Friday           | 77,006           | 7/1/2022                                      |
| Wednesda      | 25,742 | 11/2/2022                                      | Tuesday          | 31,208           | 7/5/2022                                      |
| Thursda       | 23,874 | 11/3/2022                                      | Wednesday        | 20,844           | 7/6/2022                                      |
| Frida         | 80,182 | 11/4/2022                                      | Friday           | 48,252           | 7/8/2022                                      |
| Monda         | 35,252 | 11/7/2022                                      | Monday           | 25,872           | 7/11/2022                                     |
| Tuesda        | 40,406 |                                                | Wednesday        |                  |                                               |
|               |        | 11/8/2022                                      |                  | 33,958           | 7/13/2022                                     |
| Wednesda      | 30,246 | 11/9/2022                                      | Monday           | 43,274           | 7/18/2022                                     |
| Thursda       | 61,402 | 11/10/2022                                     | Wednesday        | 46,086           | 7/20/2022                                     |
| Frida         | 83,544 | 11/11/2022                                     | Friday           | 75,696           | 7/22/2022                                     |
| Monda         | 37,772 | 11/14/2022                                     | Monday           | 32,634           | 7/25/2022                                     |
| Tuesda        | 37,772 | 11/15/2022                                     | Wednesday        | 42,096           | 7/27/2022                                     |
| Wednesda      | 29,732 | 11/16/2022                                     | Friday           | 82,324           | 7/29/2022                                     |
| Thursda       | 41,978 | 11/17/2022                                     | Monday           | 28,406           | 8/1/2022                                      |
| Monda         | 35,898 | 11/21/2022                                     | Wednesday        | 48,080           | 8/3/2022                                      |
| Tuesda        | 28,318 | 11/22/2022                                     | Friday           | 53,216           | 8/5/2022                                      |
| Wednesda      | 31,402 | 11/23/2022                                     | Monday           | 29,440           | 8/8/2022                                      |
| Frida         | 46,056 | 11/25/2022                                     | Wednesday        | 35,200           | 8/10/2022                                     |
| Monda         | 35,166 | 11/28/2022                                     | Friday           | 82,356           | 8/12/2022                                     |
| Tuesda        | 30,960 | 11/29/2022                                     | Monday           | 29,518           | 8/15/2022                                     |
| Wednesda      | 48,718 | 11/30/2022                                     | Tuesday          | 18,582           | 8/16/2022                                     |
| Thursda       | 28,768 | 12/1/2022                                      | Wednesday        | 31,624           | 8/17/2022                                     |
| Frida         | 62,122 | 12/2/2022                                      | Thursday         | 13,648           | 8/18/2022                                     |
| Monda         | 30,058 | 12/5/2022                                      | Monday           | 30,512           | 8/22/2022                                     |
| Tuesda        | 31,462 | 12/6/2022                                      | Tuesday          | 20,098           | 8/23/2022                                     |
| Wednesda      | 28,262 | 12/7/2022                                      | Wednesday        | 24,716           | 8/24/2022                                     |
| Thursda       | 28,334 | 12/8/2022                                      | Thursday         | 23,082           | 8/25/2022                                     |
| Frida         | 54,034 | 12/9/2022                                      | Friday           | 74,116           | 8/26/2022                                     |
| Monda         | 32,874 | 12/12/2022                                     | Monday           | 31,314           | 8/29/2022                                     |
| Tuesda        | 41,082 | 12/13/2022                                     | Tuesday          | 24,134           | 8/30/2022                                     |
| Wednesda      | 26,836 | 12/14/2022                                     | Wednesday        | 34,186           | 8/31/2022                                     |
| Thursda       | 34,818 | 12/15/2022                                     | Thursday         | 35,848           | 9/1/2022                                      |
| Monda         | 31,572 | 12/19/2022                                     | Friday           | 91,314           | 9/2/2022                                      |
| Tuesda        | 24,872 | 12/20/2022                                     | Tuesday          | 29,130           | 9/6/2022                                      |
| Wednesda      | 29,870 | 12/21/2022                                     | Wednesday        | 22,968           | 9/7/2022                                      |
| Thursda       | 18,078 | 12/22/2022                                     | Thursday         | 22,952           | 9/8/2022                                      |
| Frida         | 49,862 | 12/23/2022                                     | Friday           | 55,144           | 9/9/2022                                      |
| Tuesda        | 19,162 | 12/27/2022                                     | Monday           | 31,288           | 9/12/2022                                     |
| Wednesda      | 31,218 | 12/28/2022                                     | Tuesday          | 23,786           | 9/13/2022                                     |
| Thursda       | 26,210 | 12/29/2022                                     | Wednesday        | 32,934           | 9/14/2022                                     |
| Frida         | 77,520 | 12/30/2022                                     | Thursday         | 37,052           | 9/15/2022                                     |
| Tuesda        | 11,260 | 1/3/2023                                       | Monday           | 32,786           |                                               |
|               |        |                                                |                  |                  | 9/19/2022                                     |
| Wednesda      | 2,968  | 1/4/2023                                       | Tuesday          | 24,768           | 9/20/2022                                     |
| Thursda       | 1,952  | 1/5/2023                                       | Wednesday        | 25,258           | 9/21/2022                                     |
| Frida         | 11,754 | 1/6/2023                                       | Thursday         | 21,466           | 9/22/2022                                     |
| Monda         | 2,274  | 1/9/2023                                       | Friday           | 49,500           | 9/23/2022                                     |
| Tuesda        | 618    | 1/10/2023                                      | Monday           | 31,034           | 9/26/2022                                     |
| Wednesda      | 1,024  | 1/11/2023                                      | Tuesday          | 28,220           | 9/27/2022                                     |
| Thursda       | 782    | 1/12/2023                                      | Wednesday        | 33,884           | 9/28/2022                                     |
| Frida         | 7,424  | 1/13/2023                                      | Thursday         | 29,100           | 9/29/2022                                     |
| Tuesda        | 548    | 1/17/2023                                      | Friday           | 92,796           | 9/30/2022                                     |
| Wednesda      | 282    | 1/18/2023                                      | Monday           | 38,224           | 10/3/2022                                     |
| Thursda       | 272    | 1/19/2023                                      | Tuesday          | 31,728           | 10/4/2022                                     |
| Monda         | 882    | 1/23/2023                                      | Wednesday        | 43,590           | 10/5/2022                                     |
| Tuesda        | 110    | 1/24/2023                                      | Thursday         | 26,412           | 10/6/2022                                     |
| Wednesda      | 220    | 1/25/2023                                      | Friday           | 74,420           | 10/7/2022                                     |
| Thursda       | 88     | 1/26/2023                                      | Monday           | 47,236           | 10/10/2022                                    |
| Frida         | 8,836  | 1/27/2023                                      | Tuesday          | 37,672           | 10/11/2022                                    |
| Tuesda        | 446    | 1/31/2023                                      | Wednesday        | 36,964           | 10/12/2022                                    |
| Thursda       | 30     | 2/2/2023                                       | Thursday         | 41,402           | 10/13/2022                                    |
| Frida         | 3,276  | 2/3/2023                                       | Friday           | 78,298           | 10/14/2022                                    |
| Frida         | 1,130  | 2/10/2023                                      | Monday           | 36,108           | 10/17/2022                                    |
| Frida         | 124    | 2/24/2023                                      | Tuesday          | 33,828           | 10/18/2022                                    |
| Frida         | 16,590 | 3/31/2023                                      | Wednesday        | 29,850           | 10/19/2022                                    |
| Frida         | 2,898  | 6/30/2023                                      | Thursday         | 43,614           | 10/20/2022                                    |
| Frida         | 4,728  | 9/29/2023                                      | Monday           | 48,544           | 10/24/2022                                    |
| 1100          |        | Volume Jan 1, 2017 - Jan 31, 2                 | Tuesday          |                  | 10/25/2022                                    |
|               | -022   | volume Jan 1, 2017 - Jan 31, 2                 | Wednesday        | 29,648           |                                               |
|               |        |                                                |                  | 41,014           | 10/26/2022                                    |
|               |        |                                                | Thursday         | 35,494           | 10/27/2022                                    |
|               |        |                                                | Friday<br>Monday | 82,138<br>53,592 | 10/28/2022<br>10/31/2022                      |
|               |        |                                                |                  |                  |                                               |

 10/31/2022
 53,592

 Volume Jan 1, 2017 - Jan 31, 2022

NDXP contract volume by expiration date Expiration date between July 2022 and October 2022 Expiration date between November 2022 and Sep 2023 iration date NDXP Expiration day Expiration date NDXP Expiration day 7/1/2022 77,006 Friday 11/1/2022 29,900 Tuesday 7/5/2022 11/2/2022 25.742 31.208 Tuesday Wednesday 7/6/2022 20.844 11/3/2022 23.874 Wednesday Thursday 7/8/2022 48 252 Friday 11/4/2022 80.182 Friday 7/11/2022 25,872 Monday 11/7/2022 35,252 Monday 7/13/2022 33,958 Wednesday 11/8/2022 40,406 Tuesday 7/18/2022 11/9/2022 30,246 43,274 Monday Wednesday 7/20/2022 46.086 11/10/2022 61.402 Wednesday Thursday 83.544 7/22/2022 75.696 Friday 11/11/2022 Friday 7/25/2022 32,634 Monday 11/14/2022 37,772 Monday 7/27/2022 42,096 11/15/2022 37,772 Wednesday Tuesday 7/29/2022 82,324 Friday 11/16/2022 29,732 Wednesday 8/1/2022 28,406 11/17/2022 41,978 Monday Thursday 8/3/2022 48.080 11/21/2022 35.898 Wednesday Monday 8/5/2022 53,216 Friday 11/22/2022 28,318 Tuesday 8/8/2022 29,440 Monday 11/23/2022 31,402 Wednesday 8/10/2022 35.200 Wednesday 11/25/2022 46.056 Friday 8/12/2022 82,356 Friday 11/28/2022 35,166 Monday 8/15/2022 29.518 11/29/2022 30,960 Monday Tuesday 8/16/2022 18.582 Tuesday 11/30/2022 48,718 Wednesday 8/17/2022 31,624 Wednesday 12/1/2022 28,768 Thursday 8/18/2022 13,648 Thursday 12/2/2022 62,122 Friday 8/22/2022 30,512 Monday 12/5/2022 30,058 Monday 12/6/2022 31,462 8/23/2022 20,098 Tuesday Tuesday 24.716 12/7/2022 28,262 8/24/2022 Wednesday Wednesday 8/25/2022 23,082 Thursday 12/8/2022 28,334 Thursday 8/26/2022 74,116 Friday 12/9/2022 54,034 Friday 32,874 8/29/2022 31,314 Monday 12/12/2022 Monday 8/30/2022 12/13/2022 41,082 24,134 Tuesday Tuesday 8/31/2022 34,186 Wednesday 12/14/2022 26,836 Wednesday 9/1/2022 35.848 Thursday 12/15/2022 34,818 Thursday 9/2/2022 91.314 Friday 12/19/2022 31.572 Monday 9/6/2022 29,130 12/20/2022 24,872 Tuesday Tuesday 9/7/2022 22,968 Wednesday 12/21/2022 29,870 Wednesday 9/8/2022 22,952 12/22/2022 18,078 Thursday Thursday 9/9/2022 12/23/2022 49.862 55.144 Friday Friday Tuesday 9/12/2022 31.288 Monday 12/27/2022 19,162 9/13/2022 23,786 Tuesday 12/28/2022 31,218 Wednesday 9/14/2022 32,934 Wednesday 12/29/2022 26,210 Thursday 9/15/2022 37,052 12/30/2022 77,520 Thursday Friday 9/19/2022 11,260 32,786 Monday 1/3/2023 Tuesday Wednesday 9/20/2022 24 768 Tuesday 1/4/2023 2 968 9/21/2022 25,258 Wednesday 1/5/2023 1,952 Thursday 9/22/2022 1/6/2023 11,754 21,466 Thursday Friday 9/23/2022 49,500 1/9/2023 2,274 Monday Friday 9/26/2022 31,034 Monday 1/10/2023 618 Tuesday 9/27/2022 1/11/2023 28.220 Tuesday 1.024 Wednesday 9/28/2022 33.884 Wednesday 1/12/2023 782 Thursday 9/29/2022 29,100 Thursday 1/13/2023 7,424 Friday 9/30/2022 92,796 Friday 1/17/2023 548 Tuesday 10/3/2022 38,224 Monday 1/18/2023 282 Wednesday 10/4/2022 31.728 1/19/2023 272 Tuesday Thursday 10/5/2022 43.590 Wednesday 1/23/2023 882 Monday 26,412 Thursday 1/24/2023 110 Tuesday 74,420 Friday 1/25/2023 220 Wednesday 47,236 Monday 1/26/2023 88 Thursday 37.672 1/27/2023 8.836 Tuesday Friday 36.964 Wednesday 1/31/2023 446 Tuesday 41,402 Thursday 2/2/2023 30 Thursday 78,298 2/3/2023 3,276 Friday Friday 36,108 Monday 2/10/2023 1,130 Friday 33,828 2/24/2023 124 Tuesday Friday 16.590 29.850 Wednesday 3/31/2023 Friday Thursday 43,614 6/30/2023 2,898 Friday 48,544 Monday 9/29/2023 4,728 Friday Volume Jan 1, 2017 - Jan 31, 2022 29,648 Tuesday 41,014 Wednesday Thursday