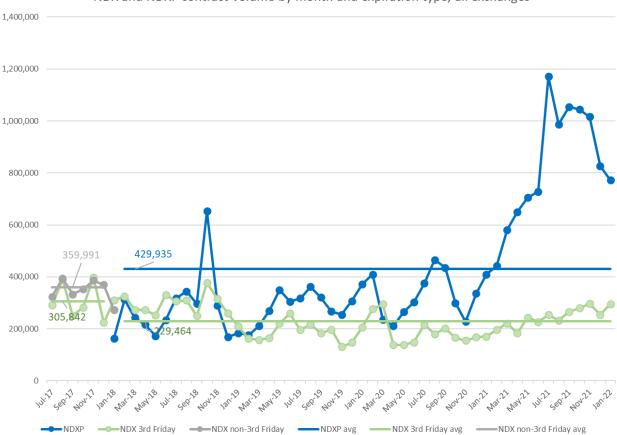

Jan-22 294,806 7 Volume Jul 1, 2017 - Jan 31, 2022

Before the introduction of NDXP, NDX volume included regular Friday expirations as well as 3<sup>rd</sup> Friday expirations. Nasdaq discontinued regular Friday expirations of NDX after NDXP was introduced. Regular Friday expirations of NDX averaged 359,991 contracts per month in the 6 months before they were discontinued. Since introduction, NDXP has averaged 429,935 contracts per month, 19% above the level for NDX regular Friday expirations. NDX 3<sup>rd</sup> Friday expirations declined from 305,842 contracts per month to 229,464 contracts per month, a 25% decline.

NDX and NDXP contract volume by month and expiration type, all exchanges

| Month  | NDXP    | NDX 3rd Friday | NDX non-3rd Friday |
|--------|---------|----------------|--------------------|
| Jul-17 |         | 290,888        | 323,990            |
| Aug-17 |         | 389,880        | 394,096            |
| Sep-17 |         | 250,674        | 333,006            |
| Oct-17 |         | 282,576        | 353,000            |
| Nov-17 |         | 397,218        | 386,170            |
| Dec-17 |         | 223,818        | 369,686            |
| Jan-18 | 163,990 | 309,790        | 272,666            |
| Feb-18 | 314,060 | 325,908        |                    |

NDX and NDXP volume by month, by expiration type, all exchanges

| Oct-17 |                  | 282,576  | 353,000 |
|--------|------------------|----------|---------|
| Nov-17 |                  | 397,218  | 386,170 |
| Dec-17 |                  | 223,818  | 369,686 |
| Jan-18 | 163,990          | 309,790  | 272,666 |
| Feb-18 | 314,060          | 325,908  |         |
| Mar-18 | 243,016          | 273,912  |         |
| Apr-18 | 216,280          | 272,914  |         |
| May-18 | 173,304          | 252,708  |         |
| Jun-18 | 234,098          | 331,264  |         |
| Jul-18 | 317,458          | 306,550  |         |
| Aug-18 | 344,652          | 309,646  |         |
| Sep-18 | 296,606          | 250,670  |         |
| Oct-18 | 652,938          | 377,344  |         |
| Nov-18 | 290,364          |          |         |
|        |                  | 315,196  |         |
| Dec-18 | 168,512          | 259,708  |         |
| Jan-19 | 184,052          | 208,812  |         |
| Feb-19 | 176,038          | 162,460  |         |
| Mar-19 | 210,788          | 158,070  |         |
| Apr-19 | 269,488          | 164,796  |         |
| May-19 | 350,224          | 220,350  |         |
| Jun-19 | 305,398          | 259,164  |         |
| Jul-19 | 317,554          | 196,620  |         |
| Aug-19 | 362,052          | 217,902  |         |
| Sep-19 | 320,734          | 183,102  |         |
| Oct-19 | 266,838          | 197,444  |         |
| Nov-19 | 255,228          | 131,262  |         |
| Dec-19 | 306,980          | 147,826  |         |
| Jan-20 | 372,142          | 206,170  |         |
| Feb-20 | 409,386          | 275,882  |         |
| Mar-20 | 235,910          | 294,722  |         |
| Apr-20 | 210,684          | 138,660  |         |
| May-20 | 265,288          | 138,688  |         |
| Jun-20 | 302,872          | 148,454  |         |
| Jul-20 | 375,342          | 215,568  |         |
| Aug-20 | 465,456          | 180,366  |         |
| Sep-20 | 435,882          | 202,024  |         |
| Oct-20 | 299,546          | 166,778  |         |
| Nov-20 | 228,046          | 155,076  |         |
| Dec-20 | 336,350          | 168,610  |         |
| Jan-21 | 409,370          | 171,276  |         |
| Feb-21 | 442,508          | 195,796  |         |
| Mar-21 | 581,216          | 221,224  |         |
| Apr-21 | 650,002          | 182,964  |         |
| May-21 | 705,124          | 243,676  |         |
| Jun-21 | 728,224          | 227,202  |         |
| Jul-21 | 1,171,326        | 253,624  |         |
| Aug-21 | 987,776          | 232,300  |         |
| Sep-21 | 1,054,470        | 265,646  |         |
| Oct-21 | 1,043,832        | 279,594  |         |
| Nov-21 | 1,016,460        | 296,504  |         |
| Dec-21 | 826,676          | 254,696  |         |
| Jan-22 | 772,266          | 294,806  |         |
|        | 2017 Jan 21 2022 | 23 1,000 |         |