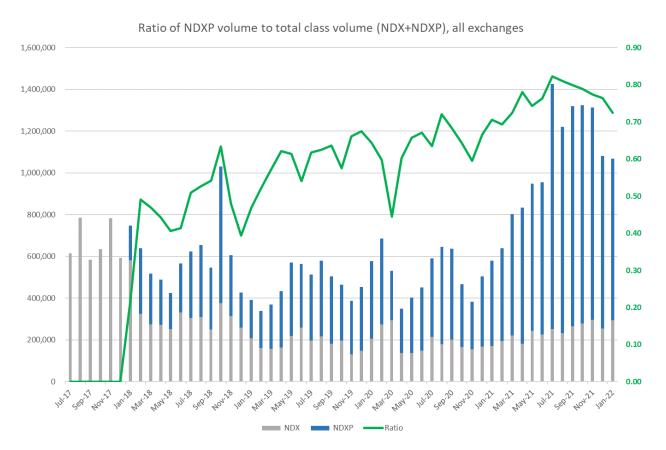

After the introduction of NDXP (January 2018), monthly volume for the class (NDX and NDXP) initially fell and subsequently recovered to the pre-January 2018 level due to the increase in options trading interest in 2021.

NDV NDVD contract volume by menth, all eveloping of

|               | Contract volume by month, all exchanges |           |           |  |  |  |  |  |  |  |
|---------------|-----------------------------------------|-----------|-----------|--|--|--|--|--|--|--|
| Month         | NDX                                     | NDXP      | Total     |  |  |  |  |  |  |  |
| Jul-17        | 614,878                                 | 0         | 614,878   |  |  |  |  |  |  |  |
| Aug-17        | 783,976                                 | 0         | 783,976   |  |  |  |  |  |  |  |
| Sep-17        | 583,680                                 | 0         | 583,680   |  |  |  |  |  |  |  |
| Oct-17        | 635,576                                 | 0         | 635,576   |  |  |  |  |  |  |  |
| Nov-17        | 783,388                                 | 0         | 783,388   |  |  |  |  |  |  |  |
| Dec-17        | 593,504                                 | 0         | 593,504   |  |  |  |  |  |  |  |
| Jan-18        | 582,456                                 | 163,990   | 746,446   |  |  |  |  |  |  |  |
| Feb-18        | 325,908                                 | 314,060   | 639,968   |  |  |  |  |  |  |  |
| Mar-18        | 273,912                                 | 243,016   | 516,928   |  |  |  |  |  |  |  |
| Apr-18        | 272,914                                 | 216,280   | 489,194   |  |  |  |  |  |  |  |
| May-18        | 252,708                                 | 173,304   | 426,012   |  |  |  |  |  |  |  |
| Jun-18        | 331,264                                 | 234,098   | 565,362   |  |  |  |  |  |  |  |
| Jul-18        | 306,550                                 | 317,458   | 624,008   |  |  |  |  |  |  |  |
| Aug-18        | 309,646                                 | 344,652   | 654,298   |  |  |  |  |  |  |  |
| Sep-18        | 250,670                                 | 296,606   | 547,276   |  |  |  |  |  |  |  |
| Oct-18        | 377,344                                 | 652,938   | 1,030,282 |  |  |  |  |  |  |  |
| Nov-18        | 315,196                                 | 290,364   | 605,560   |  |  |  |  |  |  |  |
| Dec-18        | 259,708                                 | 168,512   | 428,220   |  |  |  |  |  |  |  |
| Jan-19        | 208,812                                 | 184,052   | 392,864   |  |  |  |  |  |  |  |
| Feb-19        | 162,460                                 | 176,038   | 338,498   |  |  |  |  |  |  |  |
| Mar-19        | 158,070                                 | 210,788   | 368,858   |  |  |  |  |  |  |  |
| Apr-19        | 164,796                                 | 269,488   | 434,284   |  |  |  |  |  |  |  |
| May-19        | 220,350                                 | 350,224   | 570,574   |  |  |  |  |  |  |  |
| Jun-19        | 259,164                                 | 305,398   | 564,562   |  |  |  |  |  |  |  |
| Jul-19        | 196,620                                 | 317,554   | 514,174   |  |  |  |  |  |  |  |
| Aug-19        | 217,902                                 | 362,052   | 579,954   |  |  |  |  |  |  |  |
| Sep-19        | 183,102                                 | 320,734   | 503,836   |  |  |  |  |  |  |  |
| Oct-19        | 197,444                                 | 266,838   | 464,282   |  |  |  |  |  |  |  |
| Nov-19        | 131,262                                 | 255,228   | 386,490   |  |  |  |  |  |  |  |
| Dec-19        | 147,826                                 | 306,980   | 454,806   |  |  |  |  |  |  |  |
| Jan-20        | 206,170                                 | 372,142   | 578,312   |  |  |  |  |  |  |  |
| Feb-20        | 275,882                                 | 409,386   | 685,268   |  |  |  |  |  |  |  |
| Mar-20        | 294,722                                 | 235,910   | 530,632   |  |  |  |  |  |  |  |
| Apr-20        | -                                       | 233,910   | 349,344   |  |  |  |  |  |  |  |
| •             | 138,660                                 | ,         |           |  |  |  |  |  |  |  |
| May-20        | 138,688                                 | 265,288   | 403,976   |  |  |  |  |  |  |  |
| Jun-20        | 148,454                                 | 302,872   | 451,326   |  |  |  |  |  |  |  |
| Jul-20        | 215,568                                 | 375,342   | 590,910   |  |  |  |  |  |  |  |
| Aug-20        | 180,366                                 | 465,456   | 645,822   |  |  |  |  |  |  |  |
| Sep-20        | 202,024                                 | 435,882   | 637,906   |  |  |  |  |  |  |  |
| Oct-20        | 166,778                                 | 299,546   | 466,324   |  |  |  |  |  |  |  |
| Nov-20        | 155,076                                 | 228,046   | 383,122   |  |  |  |  |  |  |  |
| Dec-20        | 168,610                                 | 336,350   | 504,960   |  |  |  |  |  |  |  |
| Jan-21        | 171,276                                 | 409,370   | 580,646   |  |  |  |  |  |  |  |
| Feb-21        | 195,796                                 | 442,508   | 638,304   |  |  |  |  |  |  |  |
| Mar-21        | 221,224                                 | 581,216   | 802,440   |  |  |  |  |  |  |  |
| Apr-21        | 182,964                                 | 650,002   | 832,966   |  |  |  |  |  |  |  |
| May-21        | 243,676                                 | 705,124   | 948,800   |  |  |  |  |  |  |  |
| Jun-21        | 227,202                                 | 728,224   | 955,426   |  |  |  |  |  |  |  |
| Jul-21        | 253,624                                 | 1,171,326 | 1,424,950 |  |  |  |  |  |  |  |
| Aug-21        | 232,300                                 | 987,776   | 1,220,076 |  |  |  |  |  |  |  |
| Sep-21        | 265,646                                 | 1,054,470 | 1,320,116 |  |  |  |  |  |  |  |
| Oct-21        | 279,594                                 | 1,043,832 | 1,323,426 |  |  |  |  |  |  |  |
| Nov-21        | 296,504                                 | 1,016,460 | 1,312,964 |  |  |  |  |  |  |  |
| Dec-21        | 254,696                                 | 826,676   | 1,081,372 |  |  |  |  |  |  |  |
| Jan-22        | 294,806                                 | 772,266   | 1,067,072 |  |  |  |  |  |  |  |
| Volume Jul 1. | 2017 - Jan 31. 2                        | 022       |           |  |  |  |  |  |  |  |

Jan-22 294,806 7 Volume Jul 1, 2017 - Jan 31, 2022

Before the introduction of NDXP, NDX volume included regular Friday expirations as well as 3<sup>rd</sup> Friday expirations. Nasdaq discontinued regular Friday expirations of NDX after NDXP was introduced. Regular Friday expirations of NDX averaged 359,991 contracts per month in the 6 months before they were discontinued. Since introduction, NDXP has averaged 429,935 contracts per month, 19% above the level for NDX regular Friday expirations. NDX 3<sup>rd</sup> Friday expirations declined from 305,842 contracts per month to 229,464 contracts per month, a 25% decline.