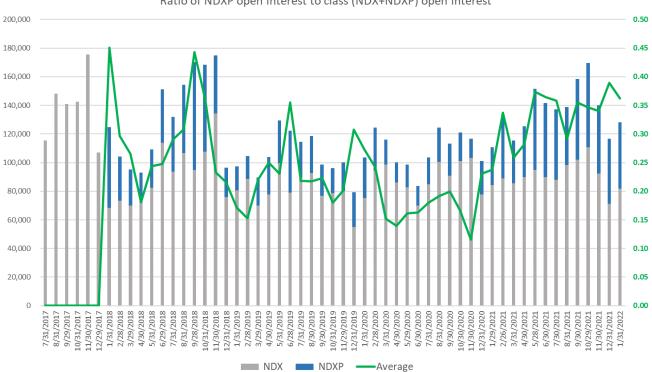

# (3) Month-end open interest aggregated for all Weekly Expiration series

After the introduction of NDXP (January 2018), end of month open interest for the class (NDX and NDXP) fell from 138,250 contracts to 120,453 contracts, a 13% decline.