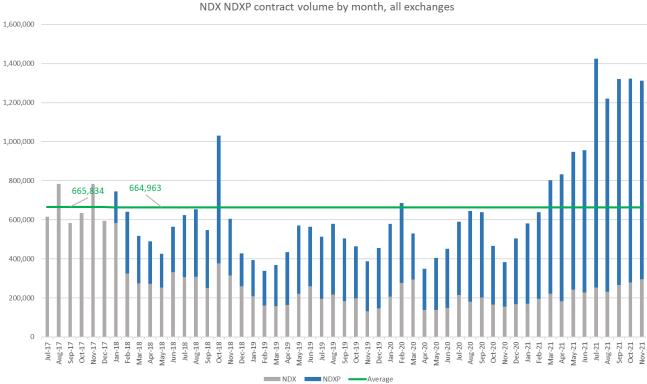

After the introduction of NDXP (January 2018), monthly volume for the class (NDX and NDXP) initially fell and subsequently recovered to the pre-January 2018 level due to the increase in options trading interest in 2021.

NDV NDVD contract volume by menth, all eveloping of

|               | Contract volume by month, all exchanges |           |           |  |  |  |  |  |  |  |
|---------------|-----------------------------------------|-----------|-----------|--|--|--|--|--|--|--|
| Month         | NDX                                     | NDXP      | Total     |  |  |  |  |  |  |  |
| Jul-17        | 614,878                                 | 0         | 614,878   |  |  |  |  |  |  |  |
| Aug-17        | 783,976                                 | 0         | 783,976   |  |  |  |  |  |  |  |
| Sep-17        | 583,680                                 | 0         | 583,680   |  |  |  |  |  |  |  |
| Oct-17        | 635,576                                 | 0         | 635,576   |  |  |  |  |  |  |  |
| Nov-17        | 783,388                                 | 0         | 783,388   |  |  |  |  |  |  |  |
| Dec-17        | 593,504                                 | 0         | 593,504   |  |  |  |  |  |  |  |
| Jan-18        | 582,456                                 | 163,990   | 746,446   |  |  |  |  |  |  |  |
| Feb-18        | 325,908                                 | 314,060   | 639,968   |  |  |  |  |  |  |  |
| Mar-18        | 273,912                                 | 243,016   | 516,928   |  |  |  |  |  |  |  |
| Apr-18        | 272,914                                 | 216,280   | 489,194   |  |  |  |  |  |  |  |
| May-18        | 252,708                                 | 173,304   | 426,012   |  |  |  |  |  |  |  |
| Jun-18        | 331,264                                 | 234,098   | 565,362   |  |  |  |  |  |  |  |
| Jul-18        | 306,550                                 | 317,458   | 624,008   |  |  |  |  |  |  |  |
| Aug-18        | 309,646                                 | 344,652   | 654,298   |  |  |  |  |  |  |  |
| Sep-18        | 250,670                                 | 296,606   | 547,276   |  |  |  |  |  |  |  |
| Oct-18        | 377,344                                 | 652,938   | 1,030,282 |  |  |  |  |  |  |  |
| Nov-18        | 315,196                                 | 290,364   | 605,560   |  |  |  |  |  |  |  |
| Dec-18        | 259,708                                 | 168,512   | 428,220   |  |  |  |  |  |  |  |
| Jan-19        | 208,812                                 | 184,052   | 392,864   |  |  |  |  |  |  |  |
| Feb-19        | 162,460                                 | 176,038   | 338,498   |  |  |  |  |  |  |  |
| Mar-19        | 158,070                                 | 210,788   | 368,858   |  |  |  |  |  |  |  |
| Apr-19        | 164,796                                 | 269,488   | 434,284   |  |  |  |  |  |  |  |
| May-19        | 220,350                                 | 350,224   | 570,574   |  |  |  |  |  |  |  |
| Jun-19        | 259,164                                 | 305,398   | 564,562   |  |  |  |  |  |  |  |
| Jul-19        | 196,620                                 | 317,554   | 514,174   |  |  |  |  |  |  |  |
| Aug-19        | 217,902                                 | 362,052   | 579,954   |  |  |  |  |  |  |  |
| Sep-19        | 183,102                                 | 320,734   | 503,836   |  |  |  |  |  |  |  |
| Oct-19        | 197,444                                 | 266,838   | 464,282   |  |  |  |  |  |  |  |
| Nov-19        | 131,262                                 | 255,228   | 386,490   |  |  |  |  |  |  |  |
| Dec-19        | 147,826                                 | 306,980   | 454,806   |  |  |  |  |  |  |  |
| Jan-20        | 206,170                                 | 372,142   | 578,312   |  |  |  |  |  |  |  |
| Feb-20        | 275,882                                 | 409,386   | 685,268   |  |  |  |  |  |  |  |
| Mar-20        | 294,722                                 | 235,910   | 530,632   |  |  |  |  |  |  |  |
| Apr-20        | -                                       | 233,910   | 349,344   |  |  |  |  |  |  |  |
| •             | 138,660                                 | ,         |           |  |  |  |  |  |  |  |
| May-20        | 138,688                                 | 265,288   | 403,976   |  |  |  |  |  |  |  |
| Jun-20        | 148,454                                 | 302,872   | 451,326   |  |  |  |  |  |  |  |
| Jul-20        | 215,568                                 | 375,342   | 590,910   |  |  |  |  |  |  |  |
| Aug-20        | 180,366                                 | 465,456   | 645,822   |  |  |  |  |  |  |  |
| Sep-20        | 202,024                                 | 435,882   | 637,906   |  |  |  |  |  |  |  |
| Oct-20        | 166,778                                 | 299,546   | 466,324   |  |  |  |  |  |  |  |
| Nov-20        | 155,076                                 | 228,046   | 383,122   |  |  |  |  |  |  |  |
| Dec-20        | 168,610                                 | 336,350   | 504,960   |  |  |  |  |  |  |  |
| Jan-21        | 171,276                                 | 409,370   | 580,646   |  |  |  |  |  |  |  |
| Feb-21        | 195,796                                 | 442,508   | 638,304   |  |  |  |  |  |  |  |
| Mar-21        | 221,224                                 | 581,216   | 802,440   |  |  |  |  |  |  |  |
| Apr-21        | 182,964                                 | 650,002   | 832,966   |  |  |  |  |  |  |  |
| May-21        | 243,676                                 | 705,124   | 948,800   |  |  |  |  |  |  |  |
| Jun-21        | 227,202                                 | 728,224   | 955,426   |  |  |  |  |  |  |  |
| Jul-21        | 253,624                                 | 1,171,326 | 1,424,950 |  |  |  |  |  |  |  |
| Aug-21        | 232,300                                 | 987,776   | 1,220,076 |  |  |  |  |  |  |  |
| Sep-21        | 265,646                                 | 1,054,470 | 1,320,116 |  |  |  |  |  |  |  |
| Oct-21        | 279,594                                 | 1,043,832 | 1,323,426 |  |  |  |  |  |  |  |
| Nov-21        | 296,504                                 | 1,016,460 | 1,312,964 |  |  |  |  |  |  |  |
| Dec-21        | 254,696                                 | 826,676   | 1,081,372 |  |  |  |  |  |  |  |
| Jan-22        | 294,806                                 | 772,266   | 1,067,072 |  |  |  |  |  |  |  |
| Volume Jul 1. | 2017 - Jan 31. 2                        | 022       |           |  |  |  |  |  |  |  |

Jan-22 294,806 7 Volume Jul 1, 2017 - Jan 31, 2022

Before the introduction of NDXP, NDX volume included regular Friday expirations as well as 3<sup>rd</sup> Friday expirations. Nasdaq discontinued regular Friday expirations of NDX after NDXP was introduced. Regular Friday expirations of NDX averaged 359,991 contracts per month in the 6 months before they were discontinued. Since introduction, NDXP has averaged 429,935 contracts per month, 19% above the level for NDX regular Friday expirations. NDX 3<sup>rd</sup> Friday expirations declined from 305,842 contracts per month to 229,464 contracts per month, a 25% decline.