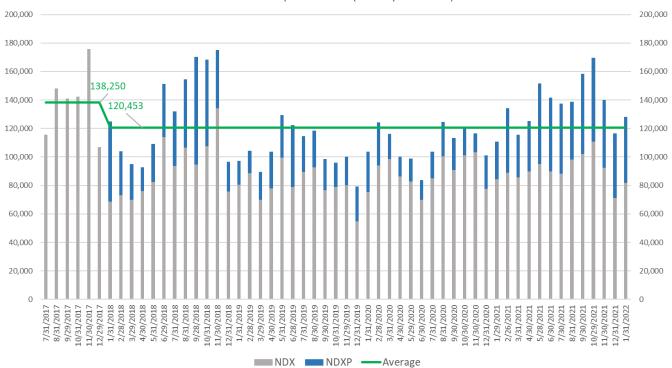

# (3) Month-end open interest aggregated for all Weekly Expiration series

After the introduction of NDXP (January 2018), end of month open interest for the class (NDX and NDXP) fell from 138,250 contracts to 120,453 contracts, a 13% decline.