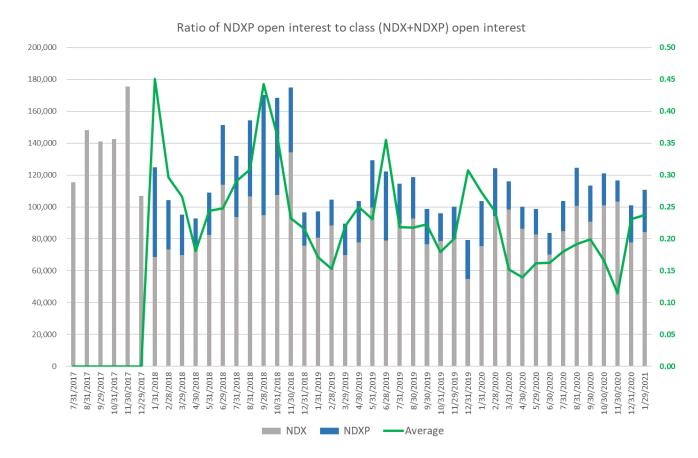

# (3) Month-end open interest aggregated for all Weekly Expiration series

After the introduction of NDXP (January 2018), end of month open interest for the class (NDX and NDXP) fell from 138,250 contracts to 114,740 contracts, a 17% decline.