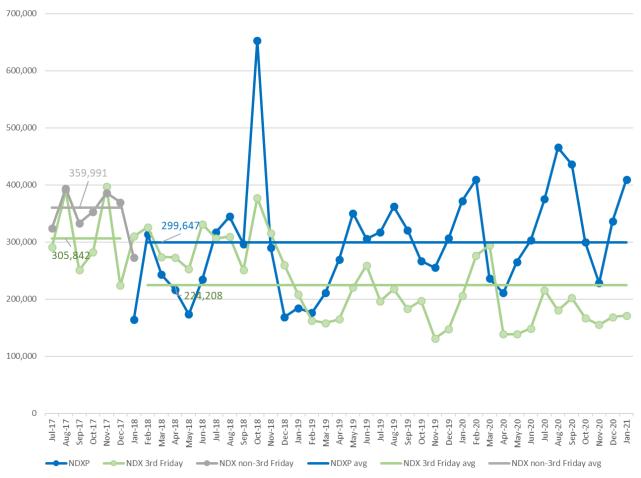

Volume Jul 1, 2017 - Jan 31, 2021

Before the introduction of NDXP, NDX volume included regular Friday expirations as well as 3<sup>rd</sup> Friday expirations. Nasdaq discontinued regular Friday expirations of NDX after NDXP was introduced. Regular Friday expirations of NDX averaged 359,991 contracts per month in the 6 months before they were discontinued. Since introduction, NDXP has averaged 299,647 contracts per month, 17% below the level for NDX regular Friday expirations. NDX 3<sup>rd</sup> Friday expirations declined from 305,842 contracts per month to 224,208 contracts per month, a 27% decline.