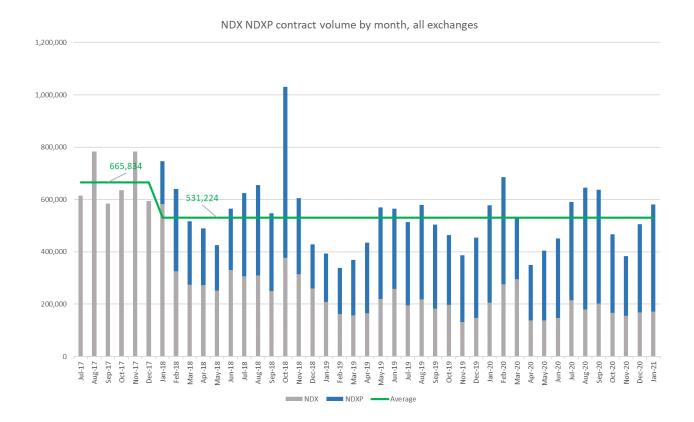

# (1) Monthly volume aggregated for all Weekly Expiration series

After the introduction of NDXP (January 2018), monthly volume for the class (NDX and NDXP) fell from 665,834 contracts per month to 531,224 contracts per month, a 20% decline.

Volume Jul 1, 2017 - Jan 31, 2021

Before the introduction of NDXP, NDX volume included regular Friday expirations as well as 3<sup>rd</sup> Friday expirations. Nasdaq discontinued regular Friday expirations of NDX after NDXP was introduced. Regular Friday expirations of NDX averaged 359,991 contracts per month in the 6 months before they were discontinued. Since introduction, NDXP has averaged 299,647 contracts per month, 17% below the level for NDX regular Friday expirations. NDX 3<sup>rd</sup> Friday expirations declined from 305,842 contracts per month to 224,208 contracts per month, a 27% decline.