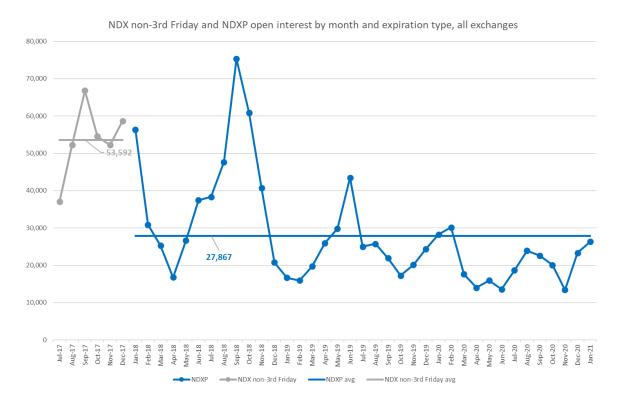

# (4) Month-end open interest for Weekly Expiration series aggregated by expiration date.

NDXP month end Open interest by expiration date, from Jan 2018 to Sep 2018

NDXP month end Open interest by expiration date, from Oct 2018 to Feb 2019