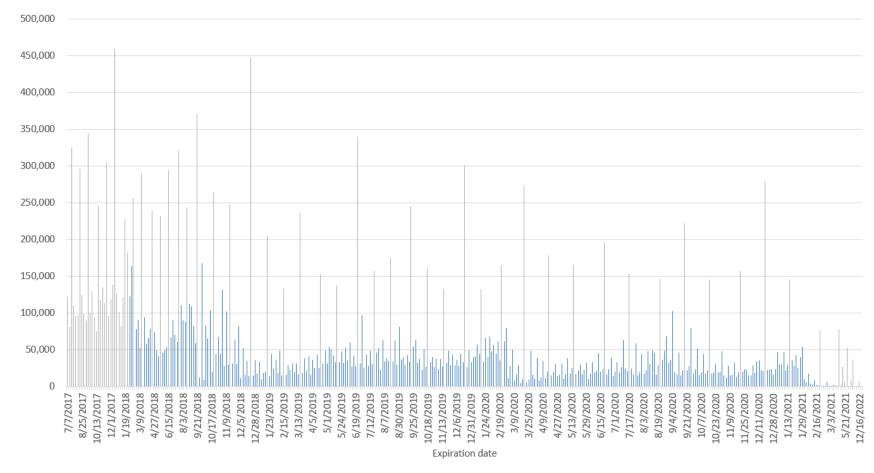

#### NDX and NDXP contract volume by expiration date

Volume Jan 1, 2017 - Jan 31, 2021