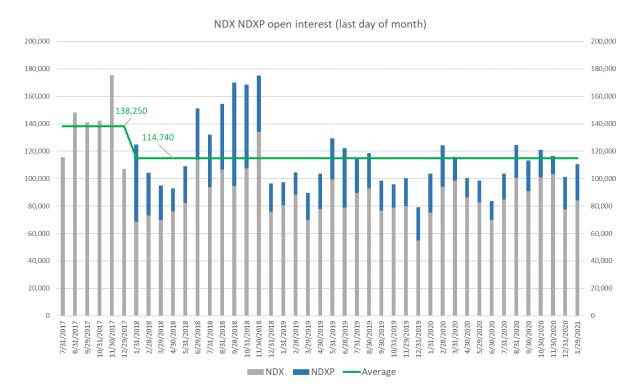

# (3) Month-end open interest aggregated for all Weekly Expiration series

After the introduction of NDXP (January 2018), end of month open interest for the class (NDX and NDXP) fell from 138,250 contracts to 114,740 contracts, a 17% decline.