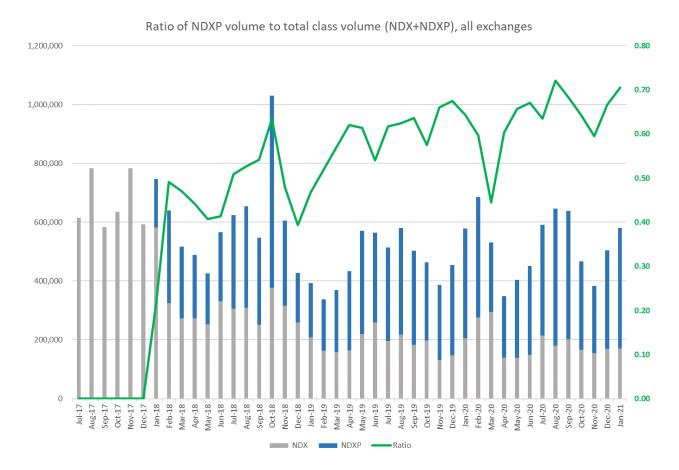

# (1) Monthly volume aggregated for all Weekly Expiration series

After the introduction of NDXP (January 2018), monthly volume for the class (NDX and NDXP) fell from 665,834 contracts per month to 531,224 contracts per month, a 20% decline.

Volume Jul 1, 2017 - Jan 31, 2021

Before the introduction of NDXP, NDX volume included regular Friday expirations as well as 3<sup>rd</sup> Friday expirations. Nasdaq discontinued regular Friday expirations of NDX after NDXP was introduced. Regular Friday expirations of NDX averaged 359,991 contracts per month in the 6 months before they were discontinued. Since introduction, NDXP has averaged 299,647 contracts per month, 17% below the level for NDX regular Friday expirations. NDX 3<sup>rd</sup> Friday expirations declined from 305,842 contracts per month to 224,208 contracts per month, a 27% decline.