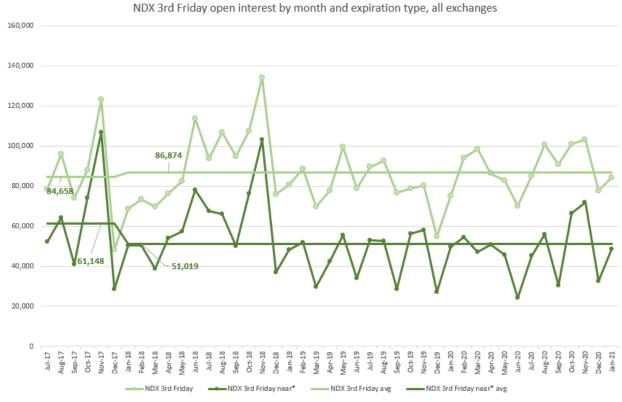

NDX month end Open interest by expiration date (3rd Friday), from Jul NDX month end Open interest by expiration date (3rd Friday), from

|--|

| Month      | Expiration date | Open interest | Expiration day |
|------------|-----------------|---------------|----------------|
| 7/31/2017  | 8/18/2017       | 24,113        | 3rd Friday     |
| 7/31/2017  | 9/15/2017       | 27,981        | 3rd Friday     |
| 7/31/2017  | 10/20/2017      | 2,492         | 3rd Friday     |
| 7/31/2017  | 11/17/2017      | 456           | 3rd Friday     |
| 7/31/2017  | 12/15/2017      | 15,111        | 3rd Friday     |
| 7/31/2017  | 3/16/2018       | 1,442         | 3rd Friday     |
| 7/31/2017  | 6/15/2018       | 4,039         | 3rd Friday     |
| 7/31/2017  | 12/21/2018      | 2,300         | 3rd Friday     |
| 7/31/2017  | 12/20/2019      | 550           | 3rd Friday     |
| 8/31/2017  | 9/15/2017       | 50,869        | 3rd Friday     |
| 8/31/2017  | 10/20/2017      | 13,347        | 3rd Friday     |
| 8/31/2017  | 11/17/2017      | 4,977         | 3rd Friday     |
| 8/31/2017  | 12/15/2017      | 17,262        | 3rd Friday     |
| 8/31/2017  | 1/19/2018       | 27            | 3rd Friday     |
| 8/31/2017  | 3/16/2018       | 2,010         | 3rd Friday     |
| 8/31/2017  | 6/15/2018       | 4,338         | 3rd Friday     |
| 8/31/2017  | 12/21/2018      | 2,370         | 3rd Friday     |
| 8/31/2017  | 12/20/2019      | 689           | 3rd Friday     |
| 9/29/2017  | 10/20/2017      | 26,116        | 3rd Friday     |
| 9/29/2017  | 11/17/2017      | 14,929        | 3rd Friday     |
| 9/29/2017  | 12/15/2017      | 21,838        | 3rd Friday     |
| 9/29/2017  | 1/19/2018       | 733           | 3rd Friday     |
| 9/29/2017  | 2/16/2018       | 203           | 3rd Friday     |
| 9/29/2017  | 3/16/2018       | 2,439         | 3rd Friday     |
| 9/29/2017  | 6/15/2018       | 4,441         | 3rd Friday     |
| 9/29/2017  | 12/21/2018      | 2,698         | 3rd Friday     |
| 9/29/2017  | 12/20/2019      | 753           | 3rd Friday     |
| 10/31/2017 | 11/17/2017      | 34,944        | 3rd Friday     |
| 10/31/2017 | 12/15/2017      | 38,954        | 3rd Friday     |
| 10/31/2017 | 1/19/2018       | 1,640         | 3rd Friday     |
| 10/31/2017 | 2/16/2018       | 572           | 3rd Friday     |
| 10/31/2017 | 3/16/2018       | 2,885         | 3rd Friday     |
| 10/31/2017 | 4/20/2018       | 88            | 3rd Friday     |
| 10/31/2017 | 5/18/2018       | 24            | 3rd Friday     |
| 10/31/2017 | 6/15/2018       | 4,523         | 3rd Friday     |
| 10/31/2017 | 7/20/2018       | 34            | 3rd Friday     |
| 10/31/2017 | 9/21/2018       | 5             | 3rd Friday     |
| 10/31/2017 | 12/21/2018      | 3,189         | 3rd Friday     |
| 10/31/2017 | 1/18/2019       | 153           | 3rd Friday     |
| 10/31/2017 | 12/20/2019      | 804           | 3rd Friday     |
| 11/30/2017 | 12/15/2017      | 99,788        | 3rd Friday     |
| 11/30/2017 | 1/19/2018       | 7,223         | 3rd Friday     |
| 11/30/2017 | 2/16/2018       | 2,958         | 3rd Friday     |
| 11/30/2017 | 3/16/2018       | 3,739         | 3rd Friday     |
| 11/30/2017 | 4/20/2018       | 152           | 3rd Friday     |
| 11/30/2017 | 5/18/2018       | 84            | 3rd Friday     |
| 11/30/2017 | 6/15/2018       | 4,648         | 3rd Friday     |
| 11/30/2017 | 7/20/2018       | 172           | 3rd Friday     |
| 11/30/2017 | 8/17/2018       | 38            | 3rd Friday     |
| 11/30/2017 | 9/21/2018       | 72            | 3rd Friday     |
| 11/30/2017 | 12/21/2018      | 3,441         | 3rd Friday     |
| 11/30/2017 | 1/18/2019       | 203           | 3rd Friday     |
| 11/30/2017 | 12/20/2019      | 829           | 3rd Friday     |
|            | <u> </u>        |               |                |

|                         | - 2010          | expiration date (5 | 14 11144 / , 110111 |
|-------------------------|-----------------|--------------------|---------------------|
| Dec 2017 to Ma<br>Month | Expiration date | Open interest      | Expiration day      |
| 12/29/2017              | 1/19/2018       | 22,687             | 3rd Friday          |
| 12/29/2017              | 2/16/2018       | 5,938              | 3rd Friday          |
| 12/29/2017              | 3/16/2018       | 8,704              | 3rd Friday          |
| 12/29/2017              | 4/20/2018       | 452                | 3rd Friday          |
|                         | 1. 1.           |                    | •                   |
| 12/29/2017              | 5/18/2018       | 143                | 3rd Friday          |
| 12/29/2017              | 6/15/2018       | 4,832              | 3rd Friday          |
| 12/29/2017              | 7/20/2018       | 195                | 3rd Friday          |
| 12/29/2017              | 8/17/2018       | 67                 | 3rd Friday          |
| 12/29/2017              | 9/21/2018       | 139                | 3rd Friday          |
| 12/29/2017              | 10/19/2018      | 6                  | 3rd Friday          |
| 12/29/2017              | 12/21/2018      | 3,700              | 3rd Friday          |
| 12/29/2017              | 1/18/2019       | 275                | 3rd Friday          |
| 12/29/2017              | 12/20/2019      | 1,127              | 3rd Friday          |
| 1/31/2018               | 2/16/2018       | 27,891             | 3rd Friday          |
| 1/31/2018               | 3/16/2018       | 22,669             | 3rd Friday          |
| 1/31/2018               | 4/20/2018       | 3,853              | 3rd Friday          |
| 1/31/2018               | 5/18/2018       | 719                | 3rd Friday          |
| 1/31/2018               | 6/15/2018       | 5,859              | 3rd Friday          |
| 1/31/2018               | 7/20/2018       | 282                | 3rd Friday          |
| 1/31/2018               | 8/17/2018       | 130                | 3rd Friday          |
| 1/31/2018               | 9/21/2018       | 324                | 3rd Friday          |
| 1/31/2018               | 10/19/2018      | 129                | 3rd Friday          |
| 1/31/2018               | 11/16/2018      | 38                 | 3rd Friday          |
| 1/31/2018               | 12/21/2018      | 4,800              | 3rd Friday          |
| 1/31/2018               | 1/18/2019       | 503                | 3rd Friday          |
| 1/31/2018               | 12/20/2019      | 1,346              | 3rd Friday          |
| 2/28/2018               | 3/16/2018       | 40,931             | 3rd Friday          |
| 2/28/2018               | 4/20/2018       | 9,311              | 3rd Friday          |
| 2/28/2018               | 5/18/2018       | 4,561              | 3rd Friday          |
| 2/28/2018               | 6/15/2018       | 8,878              | 3rd Friday          |
| 2/28/2018               | 7/20/2018       | 550                | 3rd Friday          |
| 2/28/2018               | 8/17/2018       | 247                | 3rd Friday          |
| 2/28/2018               | 9/21/2018       | 721                | 3rd Friday          |
| 2/28/2018               | 10/19/2018      | 223                | 3rd Friday          |
| 2/28/2018               | 11/16/2018      | 70                 | 3rd Friday          |
| 1. 1.                   | 1. 1.           |                    | •                   |
| 2/28/2018               | 12/21/2018      | 4,992              | 3rd Friday          |
| 2/28/2018               | 1/18/2019       | 1,185              | 3rd Friday          |
| 2/28/2018               | 12/20/2019      | 1,618              | 3rd Friday          |
| 3/29/2018               | 4/20/2018       | 26,545             | 3rd Friday          |
| 3/29/2018               | 5/18/2018       | 12,053             | 3rd Friday          |
| 3/29/2018               | 6/15/2018       | 16,271             | 3rd Friday          |
| 3/29/2018               | 7/20/2018       | 2,087              | 3rd Friday          |
| 3/29/2018               | 8/17/2018       | 1,196              | 3rd Friday          |
| 3/29/2018               | 9/21/2018       | 2,357              | 3rd Friday          |
| 3/29/2018               | 10/19/2018      | 369                | 3rd Friday          |
| 3/29/2018               | 11/16/2018      | 73                 | 3rd Friday          |
| 3/29/2018               | 12/21/2018      | 5,305              | 3rd Friday          |
| 3/29/2018               | 1/18/2019       | 1,590              | 3rd Friday          |
| 3/29/2018               | 3/15/2019       | 82                 | 3rd Friday          |
| 3/29/2018               | 6/21/2019       | 46                 | 3rd Friday          |
| 3/29/2018               | 12/20/2019      | 1,822              | 3rd Friday          |