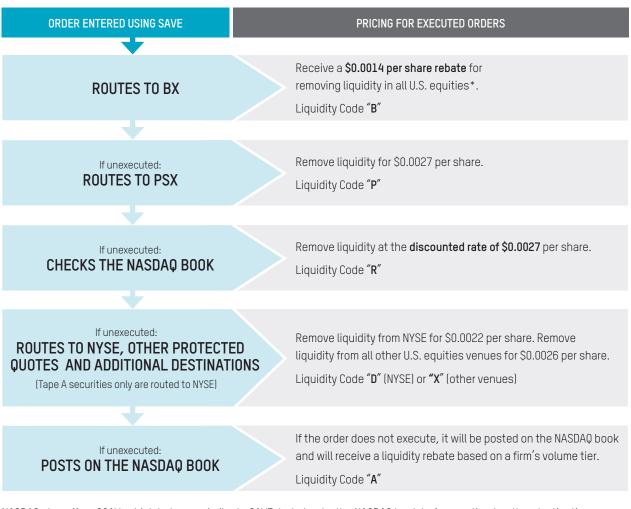

## SAVE ON NASDAQ

NASDAQ<sup>®</sup> recognizes the need for routing strategies designed to keep your trading costs down. Our **SAVE** routing strategy gives you access to a wide rage of U.S. equities venues, but routes in an order designed to access liquidity in the market at low costs.

NASDAQ also offers QSAV, which behaves similar to SAVE, but checks the NASDAQ book before routing to other destinations. Pricing for QSAV is the same as SAVE.

\* Referenced pricing is effective for stocks priced above \$1.00. NASDAQ reserves the right to change routing destinations upon notice based on objective review of market conditions.