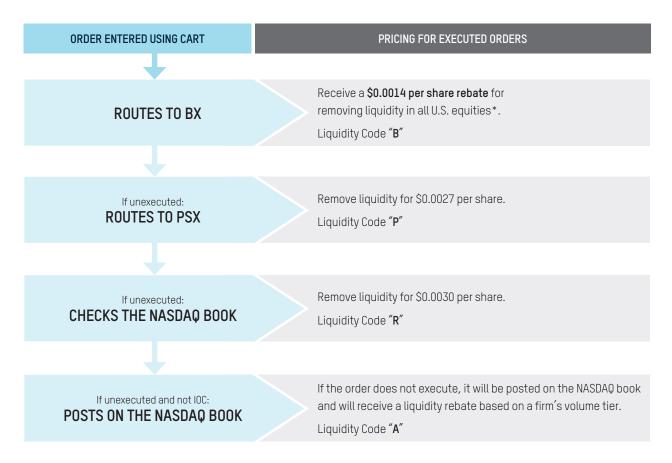

## CART ROUTING STRATEGY

**CART**, a new routing strategy available on The NASDAQ Stock Market<sup>®</sup>, enables firms to check the NASDAQ OMX BX<sup>SM</sup> (BX<sup>SM</sup>), NASDAQ OMX PSX<sup>SM</sup> (PSX<sup>SM</sup>) and NASDAQ<sup>®</sup> books before optionally posting to the NASDAQ book. The CART strategy minimizes latency by allowing members to check all three NASDAQ OMX<sup>®</sup> equity markets in the Carteret data center with a single order message.