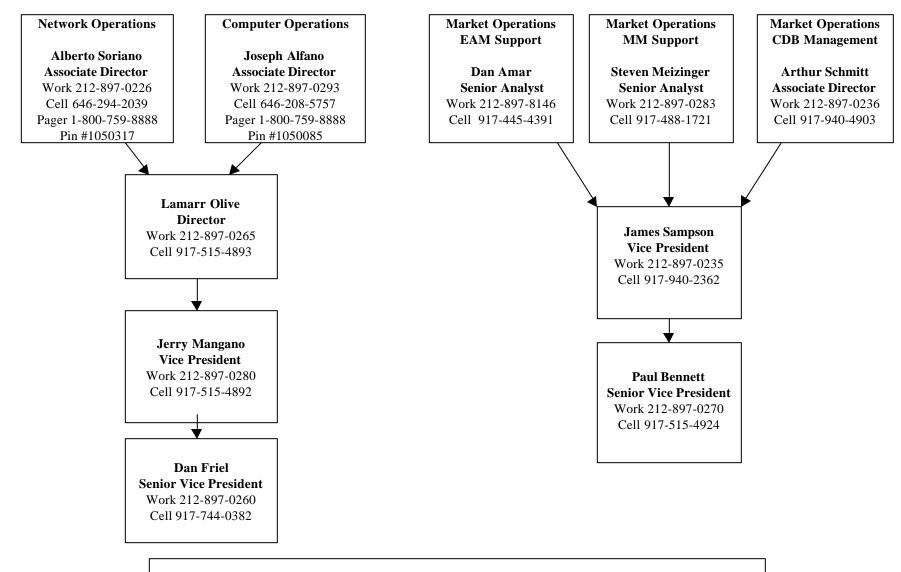

Note that three ISE functional areas are represented: Network Operations, Computer Operations, and Market Operations. Should you require emergency, after-hours assistance, please select the appropriate staff member within the relevant area. If you do not reach anyone within the top line, feel free to move down the tree until you reach someone.

## MEMBER EMERGENCY CALL TREE