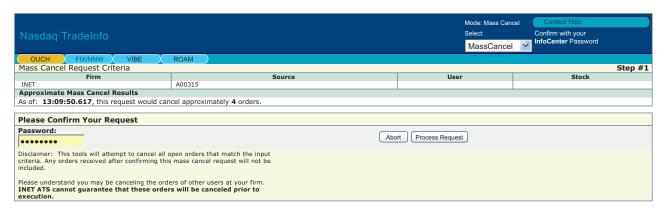

## **Time-Saving Features**

TradeInfo offers a wide variety of features for Equities and Options management, including singular order cancellation, mass cancel and report generation. Depending on permissions set by the firm, mass cancels can be performed on all open orders for a particular MPID. Save valuable time and money by taking advantage of these features:

- Regular Order Cancel Users can open an individual order to view the life of that order and decide whether to cancel.
- **Mass Order Cancel** In the event of a system disruption (line disconnect, etc.) the mass cancel function allows firms to cancel all orders on a particular line/session.
- Super Mass Order Cancel A Super Mass Cancel is an attempt to cancel any or all open orders for an entire MPID.
- Reports Export execution, order or cancel information into a spreadsheet viewer to reconcile positions, open orders and more.