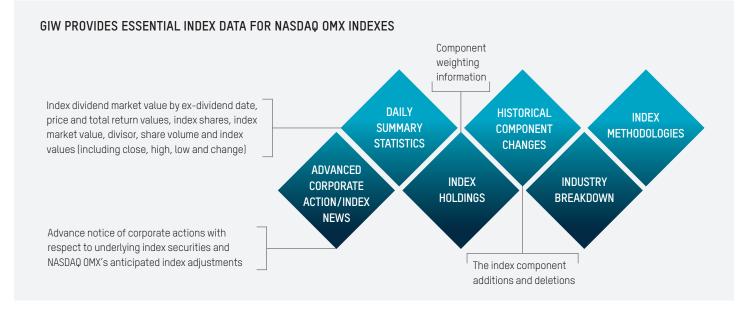

# **GLOBAL INDEX WATCH**

## FULL ACCESS TO NASDAO OMX INDEXES

NASDAQ OMX Global Index Watch (GIW) provides full access to NASDAQ OMX® global index offerings.\* It is an indispensable tool for investment professionals that track NASDAQ OMX indexes or trade products based on those indexes.

## CONSOLIDATED INDEX INFORMATION INTO ONE SOURCE



### HOW TO ACCESS

GIW is available via either web interface or data redistributors or our Elite Index Data Partners.

To subscribe, visit WWW.NASDAQOMXTRADER.COM/GIW. NASDAQ OMX is proud to partner with these data vendors who offer the full suite of NASDAQ OMX index weights and components data.

FACTSET | INDEX UNIVERSE | INFRONT | MARKIT DELTA ONE RIMES NASDAQ OMX index data is also available from additional vendors. Visit WWW.NASDAQOMX.COM/INDEXES to learn more.

### MORE INFORMATION

WWW.NASDAQOMX.COM/INDEXES GLOBALINDEXES@NASDAQOMX.COM DATASALES@NASDAQOMX.COM

MARTIN KIRBY | INDEX SALES EUROPE MARTIN.KIRBY@NASDAQOMX.COM + 44 207 065 8027

SEAN WASSERMAN | INDEX SALES AMERICAS SEAN.WASSERMAN@NASDAQOMX.COM + 1 212 231 5474



\* DOES NOT INCLUDE DATA FOR VINX INDEXES. © Copyright 2012