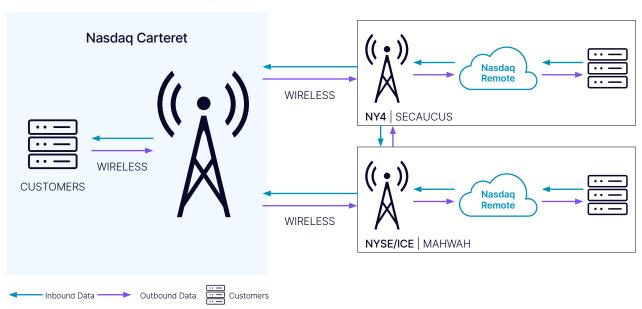

# **New Jersey Metro Trading Centers**

### SECAUCUS, NJ

755 SECAUCUS ROAD (NY4 - EQUINIX)

NASDAQ TOTALVIEW ITCH (SW)

microseconds\*

NASDAQ TOTALVIEW
ITCH (FPGA)

microseconds\*

BX TOTALVIEW ITCH

microseconds\*

### MAHWAH, NJ

1700 MacArthur Blvd. (NYSE/ICE)

NASDAQ TOTALVIEW

BX TOTALVIEW ITCH

(BZX AND BYX)

1 1 7

microseconds\*

CBOE/BATS